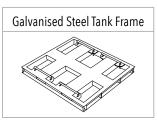

## **FEATURES**

- Cast diesel lid with lockable inlet mesh filter, 4m earth strap and breather
- Heavy duty construction (built to last)
- Manufactured from UV stabilised virgin grade materials (not recycled)
- Secure mounting points in each leg
- 2 year warranty
- Tanks manufactured from Diesel grade material to AS 2809.2.2008
- Outlet fittings available in sizes 1", 11/2" or 2"