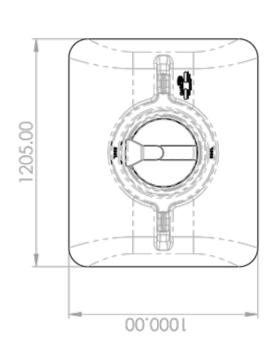

# **PRODUCT SHEET**

| TANK   |         |
|--------|---------|
| LENGTH | 1205 MM |
| WIDTH  | 1000 MM |
| HEIGHT | 750 MM  |

## **600L DIESEL TRANSPORT TANK**

## **FEATURES**

- Cast diesel lid with lockable inlet mesh filter, 4m earth strap and breather
- Heavy duty construction (built to last)
- Manufactured from UV stabilised virgin grade materials (not recycled)
- Secure mounting points in each leg
- 2 year warranty
- Tanks manufactured from Diesel grade material to AS 2809.2.2008
- Outlet fittings available in sizes 1", 11/2" or 2"