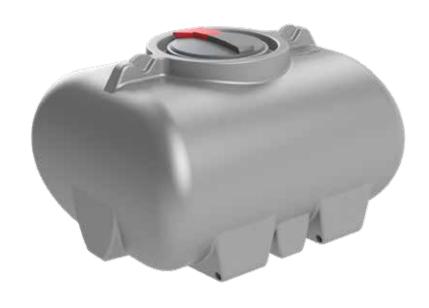

# **PRODUCT SHEET**

| TANK   |         |
|--------|---------|
| LENGTH | 1205 MM |
| WIDTH  | 1000 MM |
| HEIGHT | 750 MM  |

## **600L DIESEL TRANSPORT TANK**