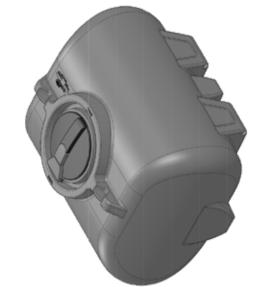

600L DIESEL TRANSPORT TANK**

## **FEATURES**

- Cast diesel lid with lockable inlet mesh filter, 4m earth strap and breather
- Heavy duty construction (built to last)
- Manufactured from UV stabilised virgin grade materials (not recycled)
- Secure mounting points in each leg
- 2 year warranty
- Tanks manufactured from Diesel grade material to AS 2809.2.2008
- Outlet fittings available in sizes 1", 11/2" or 2"

## COLOURS AVAILABLE

Grey

NB: Colours may vary due to screen and printer calibrations.

### FREE INCLUSIONS







\*Inclusions may change without notice, check with sales prior to ordering.

### **OPTIONAL EXTRAS**





\*Various outlet types and sizes also available, please contact sales for a free quote.



PRODUCT CODE:

PTCTD100

DESCRIPTION: 600 LITRE DIESEL CARTAGE TANK