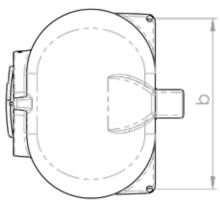

# **PRODUCT SHEET**

| TANK   |         |
|--------|---------|
| LENGTH | 1205 MM |
| WIDTH  | 1000 MM |
| HEIGHT | 750 MM  |