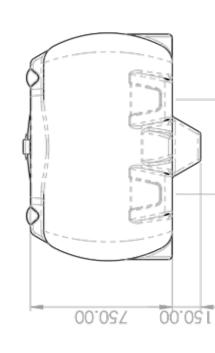

# **PRODUCT SHEET**

| TANK   |         |
|--------|---------|
| LENGTH | 1205 MM |
| WIDTH  | 1000 MM |
| HEIGHT | 750 MM  |

## **600L DIESEL TRANSPORT TANK**

## **FEATURES**

- Cast diesel lid with lockable inlet mesh filter, 4m earth strap and breather
- Heavy duty construction (built to last)
- Manufactured from UV stabilised virgin grade materials (not recycled)
- Secure mounting points in each leg
- 2 year warranty
- Tanks manufactured from Diesel grade material to AS 2809.2.2008
- Outlet fittings available in sizes 1", 11/2" or 2"