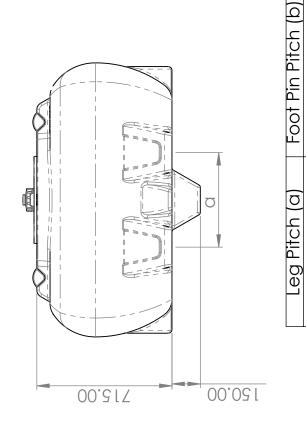

1125 mm

500 mm

DESCRIPTION:
800 LITRE DIESEL CARTAGE TANK

PTCTDI800

1450.00 1255.00