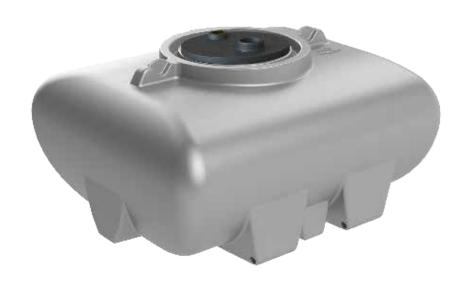

## **PRODUCT SHEET**

| TANK   |         |
|--------|---------|
| LENGTH | 1450 MM |
| WIDTH  | 1255 MM |
| HEIGHT | 715 MM  |

### **800L DIESEL TRANSPORT TANK**

FREE INCLUSIONS

Vented Lid

Galvanised Steel Mounting Pins

1125 mm

500 mm

DESCRIPTION:
800 LITRE DIESEL CARTAGE TANK

PTCTDI800

1450.00 1255.00