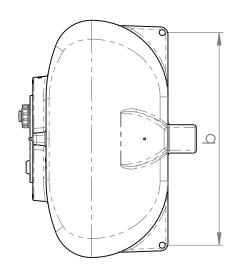

## **PRODUCT SHEET**

| TANK   |         |
|--------|---------|
| LENGTH | 1450 MM |
| WIDTH  | 1255 MM |
| HEIGHT | 715 MM  |