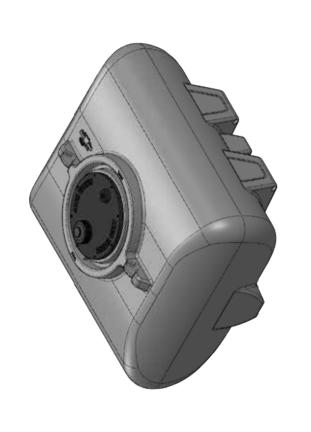

#### **FEATURES**

- Cast diesel lid with lockable inlet mesh filter, 4m earth strap and breather
- Heavy duty construction (built to last)
- Manufactured from UV stabilised virgin grade materials (not recycled)
- Secure mounting points in each leg
- 2 year warranty
- Tanks manufactured from Diesel grade material to AS 2809.2.2008
- Outlet fittings available in sizes 1", 11/2" or 2"