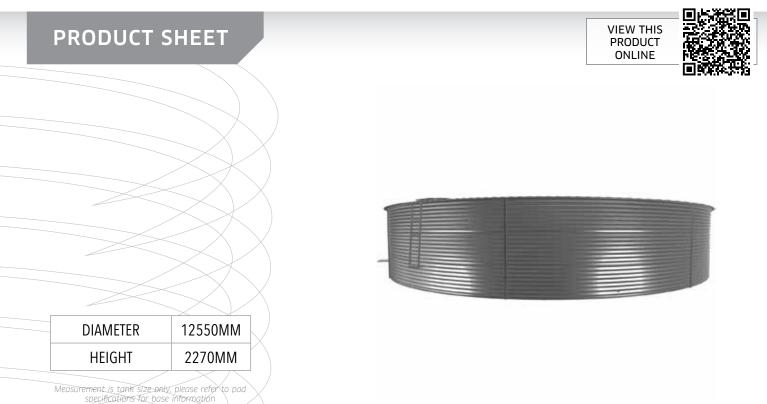

## 1300 36 11 10 www.nutank.com.au

sales@nutank.com.au



# PRODUCT CODE:

СТ60

## 280,804 LITRE CORRUGATED STEEL WATER TANK

#### FEATURES

- Australian Made Bluescope™ steel minimum 1mm sheet thickness (thicker than most competitors)
- Multi-layer anti-bacterial & food grade liner
- Made using 100% recyclable materials
- Engineer certified design, complying with AS/NZ Standards;
- > AS/NZS 1170.0 General Principles
- > AS/NZS 1170.1 Permanent, imposed & other Actions
- > AS/NZ 1170.2 Wind actions
- > AS 1170.4 Earthquake Loads
- > AS 4100 Steel Structures
- > AS 4020 Potable Water

### FREE INCLUSIONS

| 50mm Outlet & Ball Valve                              | Tank Inlet (Leaf Filter Basket or<br>50mm Inlet) |
|-------------------------------------------------------|--------------------------------------------------|
| 100mm Overflow