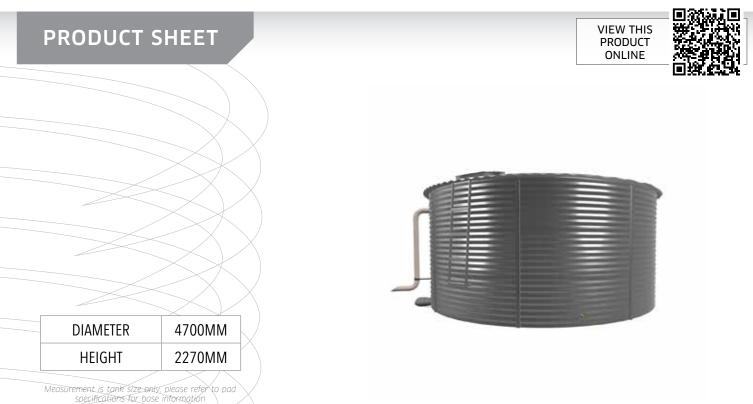

# 1300 36 11 10 www.nutank.com.au

sales@nutank.com.au



#### PRODUCT CODE: CT9

## 39,383 LITRE CORRUGATED STEEL WATER TANK

#### **FEATURES**

- Australian Made Bluescope<sup>™</sup> steel minimum 1mm sheet thickness (thicker than most competitors)
- Multi-layer anti-bacterial & food grade liner
- Made using 100% recyclable materials
- Engineer certified design, complying with AS/NZ Standards;
- > AS/NZS 1170.0 General Principles
- > AS/NZS 1170.1 Permanent, imposed & other Actions
- > AS/NZ 1170.2 Wind actions
- > AS 1170.4 Earthquake Loads
- > AS 4100 Steel Structures
- > AS 4020 Potable Water

### FREE INCLUSIONS

| 50mm Outlet & Ball Valve                              | Tank Inlet (Leaf Filter Basket or<br>50mm Inlet) |
|-------------------------------------------------------|--------------------------------------------------|
| 100mm Ov