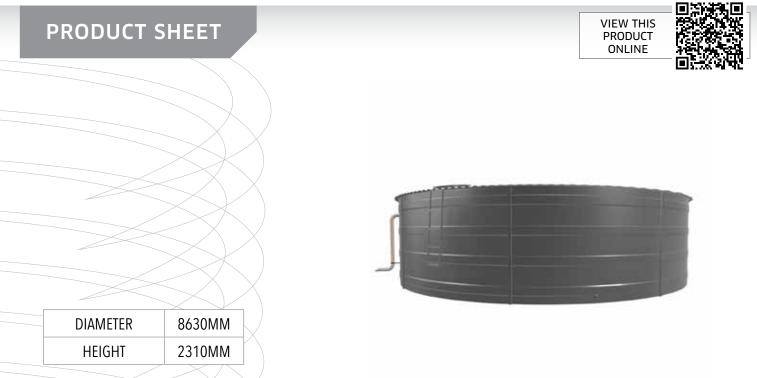

# 1300 36 11 10 www.nutank.com.au

sales@nutank.com.au

Measurement is tank size only, please refer to pad specifications for base information

#### PRODUCT CODE: HGT135

## 135,121 LITRE STEEL STREAMLINE WATER TANK