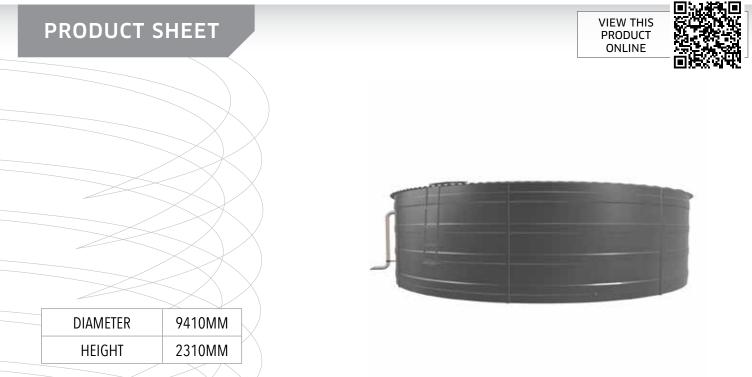

# 1300 36 11 10 www.nutank.com.au

sales@nutank.com.au



Measurement is tank size only, please refer to pad specifications for base information

# PRODUCT CODE: HGT160

# **160,650 LITRE STEEL STREAMLINE WATER TANK**

#### **FEATURES**

- Australian Made Bluescope™ steel minimum 1mm sheet thickness (thicker than most competitors)
- Multi-layer anti-bacterial & food grade liner
- Made using 100% recyclable materials
- Engineer certified design, complying with AS/NZ Standards;
- > AS/NZS 1170.0 General Principles
- > AS/NZS 1170.1 Permanent, imposed & other Actions
- > AS/NZ 1170.2 Wind actions
- > AS 1170.4 Earthquake Loads
- > AS 4100 Steel Structures
- > AS 4020 Potable Water

## FREE INCLUSIONS

| 50mm Outlet & Ball Valve                              | Tank Inlet (Leaf Filter Basket or<br>50mm Inlet) |
|--------------------------------------