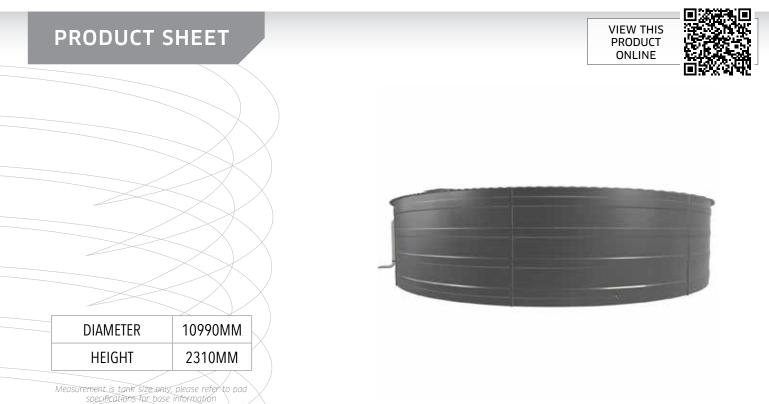

# 1300 36 11 10 www.nutank.com.au

sales@nutank.com.au



#### PRODUCT CODE: HGT220

## 219,128 LITRE STEEL STREAMLINE WATER TANK

### **FEATURES**

- Australian Made Bluescope™ steel minimum 1mm sheet thickness (thicker than most competitors)
- Multi-layer anti-bacterial & food grade liner
- Made using 100% recyclable materials
- Engineer certified design, complying with AS/NZ Standards;
- > AS/NZS 1170.0 General Principles
- > AS/NZS 1170.1 Permanent, imposed & other Actions
- > AS/NZ 1170.2 Wind actions
- > AS 1170.4 Earthquake Loads
- > AS 4100 Steel Structures
- > AS 4020 Potable Water

### FREE INCLUSIONS

| 50mm Outlet & Ball Valve                              | Tank Inlet (Leaf Filter Basket or<br>50mm Inlet) |
|-------------------------------------------------------|--------------------------------------------------|
| 100mm Overflow