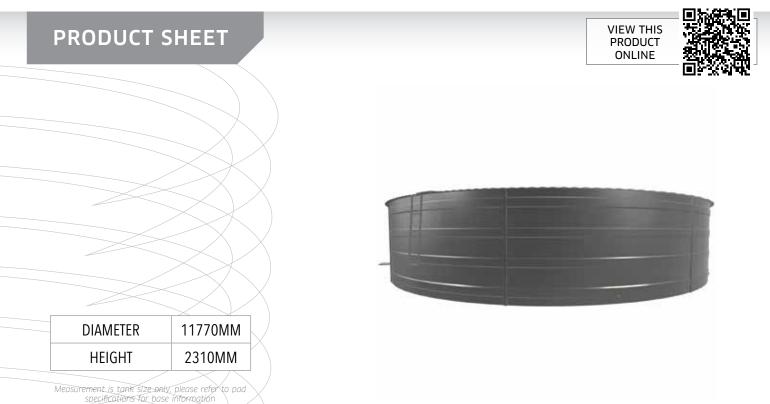

# 1300 36 11 10 www.nutank.com.au

sales@nutank.com.au



#### PRODUCT CODE: HGT250

## 251,336 LITRE STEEL STREAMLINE WATER TANK

### **FEATURES**

- Australian Made Bluescope™ steel minimum 1mm sheet thickness (thicker than most competitors)
- Multi-layer anti-bacterial & food grade liner
- Made using 100% recyclable materials
- Engineer certified design, complying with AS/NZ Standards;
- > AS/NZS 1170.0 General Principles
- > AS/NZS 1170.1 Permanent, imposed & other Actions
- > AS/NZ 1170.2 Wind actions
- > AS 1170.4 Earthquake Loads
- > AS 4100 Steel Structures
- > AS 4020 Potable Water

## FREE INCLUSIONS

| 50mm Outlet & Ball Valve                              | Tank Inlet (Leaf Filter Basket or<br>50mm Inlet) |
|-------------------------------------------------------|--------------------------------------------------|
| 100mm Overflow