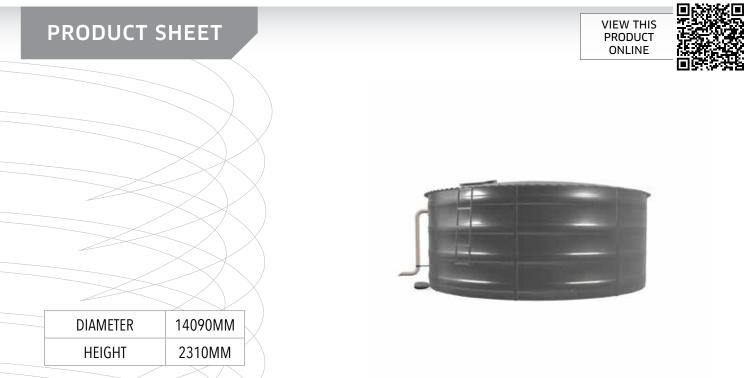

# 1300 36 11 10 www.nutank.com.au

sales@nutank.com.au



Measurement is tank size only, please refer to pad specifications for base information

# PRODUCT CODE: HGT55

## 54,682 LITRE STEEL STREAMLINE WATER TANK

#### **FEATURES**

- Australian Made Bluescope™ steel minimum 1mm sheet thickness (thicker than most competitors)
- Multi-layer anti-bacterial & food grade liner
- Made using 100% recyclable materials
- Engineer certified design, complying with AS/NZ Standards;
- > AS/NZS 1170.0 General Principles
- > AS/NZS 1170.1 Permanent, imposed & other Actions
- > AS/NZ 1170.2 Wind actions
- > AS 1170.4 Earthquake Loads
- > AS 4100 Steel Structures
- > AS 4020 Potable Water

#### FREE INCLUSIONS

| 50mm Outlet & Ball Valve                              | Tank Inlet (Leaf Filter Basket or<br>50mm Inlet) |
|-----------------------------------------