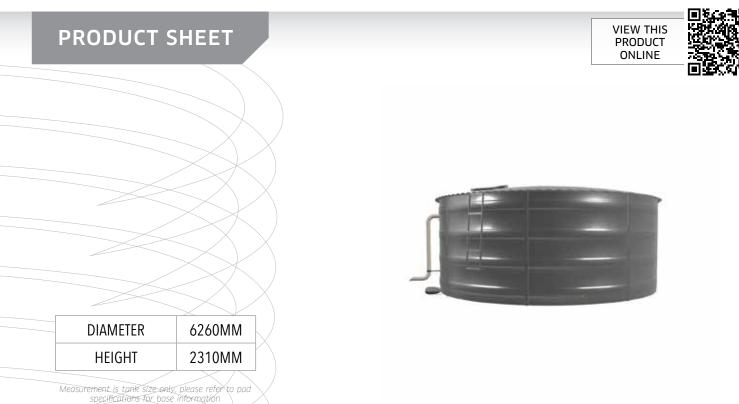

# 1300 36 11 10 www.nutank.com.au

sales@nutank.com.au



#### PRODUCT CODE: HGT75

## 71,097 LITRE STEEL STREAMLINE WATER TANK

### **FEATURES**

- Australian Made Bluescope™ steel minimum 1mm sheet thickness (thicker than most competitors)
- Multi-layer anti-bacterial & food grade liner
- Made using 100% recyclable materials
- Engineer certified design, complying with AS/NZ Standards;
- > AS/NZS 1170.0 General Principles
- > AS/NZS 1170.1 Permanent, imposed & other Actions
- > AS/NZ 1170.2 Wind actions
- > AS 1170.4 Earthquake Loads
- > AS 4100 Steel Structures
- > AS 4020 Potable Water

## FREE INCLUSIONS

| 50mm Outlet & Ball Valve                              | Tank Inlet (Leaf Filter Basket or<br>50mm Inlet) |
|-------------------------------------------------------|--------------------------------------------------|
| 100mm Overflow