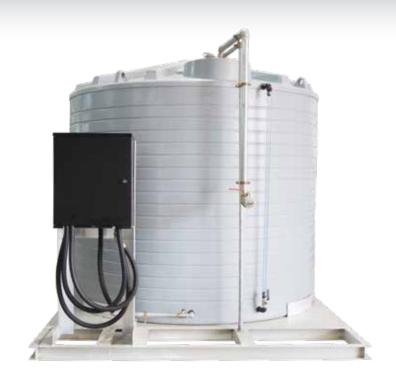

### **PRODUCT SHEET**

| LENGTH | 3050 MM |
|--------|---------|
| WIDTH  | 2500 MM |
| HEIGHT | 2650 MM |

# PRODUCT CODE: OFSDI10000FBB

## 10,000L DIESEL ON FARM TANK

#### **FEATURES**

- Specific Gravity of 2.0
- Fully self supporting roof (no internal poles or frames)
- Tanks can be daisy chained for extra storage
- Manufactured from proven Australian standard materials (tested in the field for over 25years)
- Manufactured in computerised ovens (not open flame)
- Thicker walls at base (supports pressure)
- Poly fused and welded fittings (stops fitting split)