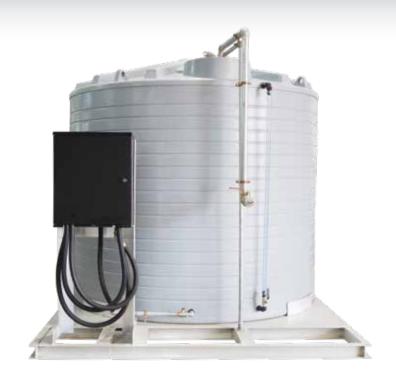

## **PRODUCT SHEET**

| LENGTH | 3050 MM |
|--------|---------|
| WIDTH  | 2500 MM |
| HEIGHT | 2650 MM |

# PRODUCT CODE: OFSDI10000FBB12/24

## 10,000L DIESEL ON FARM TANK