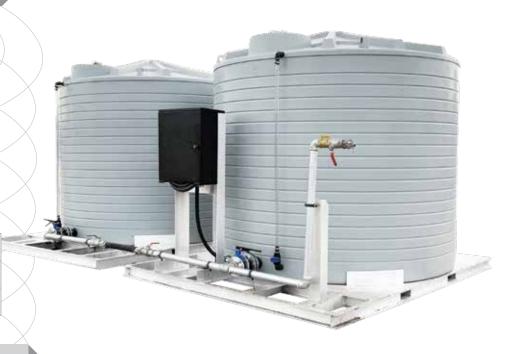

## 20,000L DIESEL ON FARM TANK

#### **FEATURES**

- Specific Gravity of 2.0
- Fully self supporting roof (no internal poles or frames)
- Tanks can be daisy chained for extra storage
- Manufactured from proven Australian standard materials (tested in the field for over 25years)
- Manufactured in computerised ovens (not open flame)
- Thicker walls at base (supports pressure)
- Poly fused and welded fittings (stops fitting split)