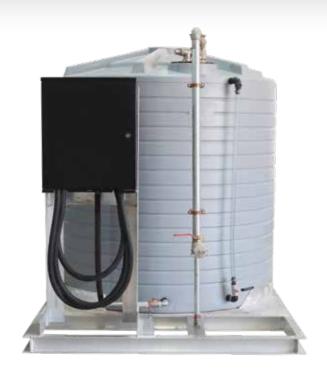

## **PRODUCT SHEET**

| LENGTH | 2250 MM |
|--------|---------|
| WIDTH  | 1684 MM |
| HEIGHT | 2095 MM |

# PRODUCT CODE: OFSDI3500FBB

## 3,500L DIESEL ON FARM TANK