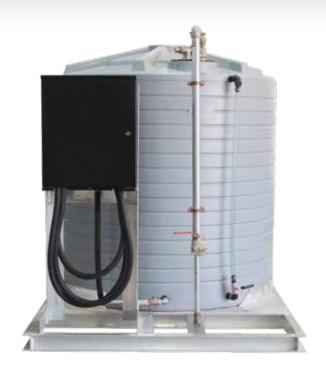

## **PRODUCT SHEET**

| LENGTH | 2250 MM |
|--------|---------|
| WIDTH  | 1684 MM |
| HEIGHT | 2095 MM |

# PRODUCT CODE: OFSDI3500FBB12/24

## 3,500L DIESEL ON FARM TANK

### **FEATURES**

- Specific Gravity of 2.0
- Fully self supporting roof (no internal poles or frames)
- Tanks can be daisy chained for extra storage
- Manufactured from proven Australian standard materials (tested in the field for over 25years)
- Manufactured in computerised ovens (not open flame)
- Thicker walls at base (supports pressure)
- Poly fused and welded fittings (stops fitting split)