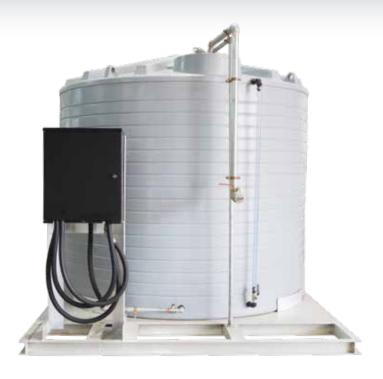

# 5,000L DIESEL ON FARM TANK

### FEATURES

- Specific Gravity of 2.0
- Fully self supporting roof (no internal poles or frames)

2400 MM

1850 MM

2480 MM

- Tanks can be daisy chained for extra storage
- Manufactured from proven Australian standard materials (tested in the field for over 25years)
- Manufactured in computerised ovens (not open flame)
- Thicker walls at base (supports pressure)
- Poly fused and welded fittings (stops fitting split)