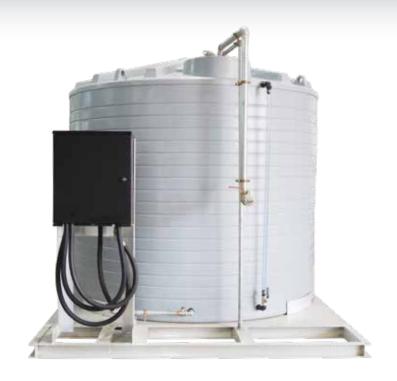

# 5,000L DIESEL ON FARM TANK

## **FEATURES**

- Specific Gravity of 2.0
- Fully self supporting roof (no internal poles or frames)
- Tanks can be daisy chained for extra storage
- Manufactured from proven Australian standard materials (tested in the field for over 25years)
- Manufactured in computerised ovens (not open flame)
- Thicker walls at base (supports pressure)
- Poly fused and welded fittings (stops fitting split)