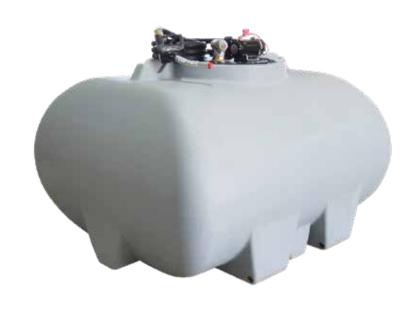

## **PRODUCT SHEET**

| LENGTH | 1450 MM |
|--------|---------|
| WIDTH  | 1255 MM |
| HEIGHT | 1020 MM |

## 1,000L DIESEL TRANSFER UNIT

### **FEATURES**

- Fork points for ease of handling when empty
- Heavy duty Diesel grade tank (material complies with AS1940-2017 and AS2809.2-2020)
- Fully baffled for braking, stability and overall safety when in use
- Earth strap to prevent anti-static build up when filling or dispensing
- Piusi 12V 45L/MIN pump with 4m hose and leads