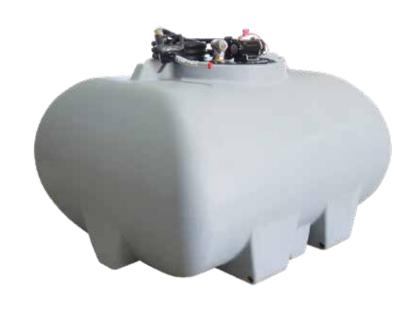

## **PRODUCT SHEET**

| LENGTH | 1875 MM |
|--------|---------|
| WIDTH  | 1420 MM |
| HEIGHT | 1250 MM |

# PRODUCT CODE: PMDI2000

## 2,000L DIESEL TRANSFER UNIT

### **FEATURES**

- Fork points for ease of handling when empty
- Heavy duty Diesel grade tank (material complies with AS1940-2017 and AS2809.2-2020)
- Fully baffled for braking, stability and overall safety when in use
- Earth strap to prevent anti-static build up when filling or dispensing
- Piusi 12V 45L/MIN pump with 4m hose and leads