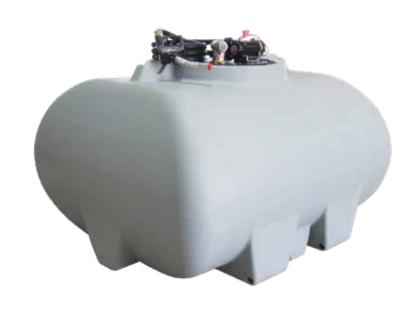

## **PRODUCT SHEET**

| LENGTH | 2275 MM |
|--------|---------|
| WIDTH  | 1405 MM |
| HEIGHT | 1065 MM |

## 2,400L DIESEL TRANSFER UNIT

### **FEATURES**

- Fork points for ease of handling when empty
- Heavy duty Diesel grade tank (material complies with AS1940-2017 and AS2809.2-2020)
- Fully baffled for braking, stability and overall safety when in use
- Earth strap to prevent anti-static build up when filling or dispensing
- Piusi 12V 45L/MIN pump with 4m hose and leads