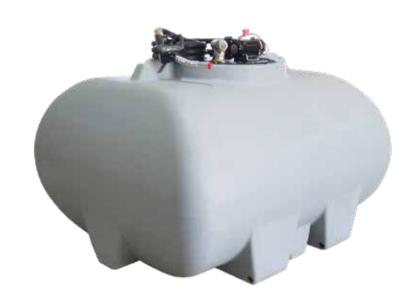

## 4,000L DIESEL TRANSFER UNIT

### **FEATURES**

- Fork points for ease of handling when empty
- Heavy duty Diesel grade tank (material complies with AS1940-2017 and AS2809.2-2020)
- Fully baffled for braking, stability and overall safety when in use
- Earth strap to prevent anti-static build up when filling or dispensing
- Piusi 12V 45L/MIN pump with 4m hose and leads