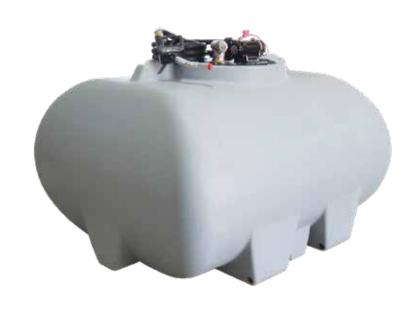

## **PRODUCT SHEET**

| LENGTH | 2350 MM |
|--------|---------|
| WIDTH  | 1820 MM |
| HEIGHT | 1475 MM |

# PRODUCT CODE: PMDI5000

## 5,000L DIESEL TRANSFER UNIT

### **FEATURES**

- Fork points for ease of handling when empty
- Heavy duty Diesel grade tank (material complies with AS1940-2017 and AS2809.2-2020)
- Fully baffled for braking, stability and overall safety when in use
- Earth strap to prevent anti-static build up when filling or dispensing
- Piusi 12V 45L/MIN pump with 4m hose and leads