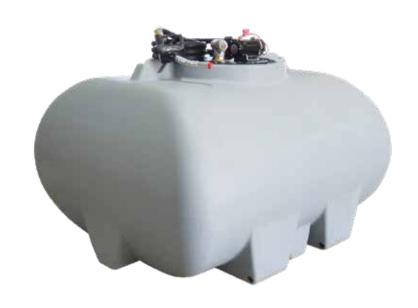

## **PRODUCT SHEET**

| LENGTH | 1205 MM |
|--------|---------|
| WIDTH  | 1000 MM |
| HEIGHT | 900 MM  |

# PRODUCT CODE: PMDI600

## **600L DIESEL TRANSFER UNIT**

### **FEATURES**

- Fork points for ease of handling when empty
- Heavy duty Diesel grade tank (material complies with AS1940-2017 and AS2809.2-2020)
- Fully baffled for braking, stability and overall safety when in use
- Earth strap to prevent anti-static build up when filling or dispensing
- Piusi 12V 45L/MIN pump with 4m hose and leads