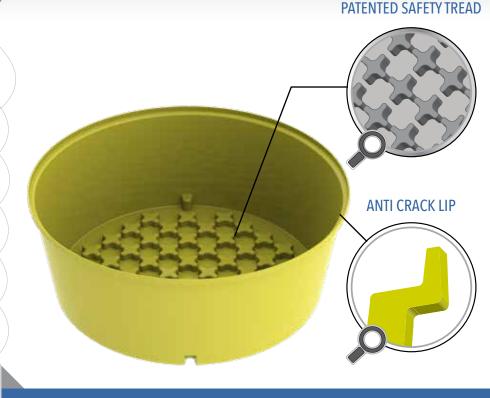

### FEATURES

• Patented Safety Tread floor (allows livestock to grip easily)

1800 MM

680 MM

- Unique anti-crack lip design
- Manufactured from proven UV stabilised Australian standard materials (tested in the field for over 25 years)
- Designed for easy transportation and use
- Heavy duty construction (built to last)
- Moulded indents for easy stacking (prevents suction)