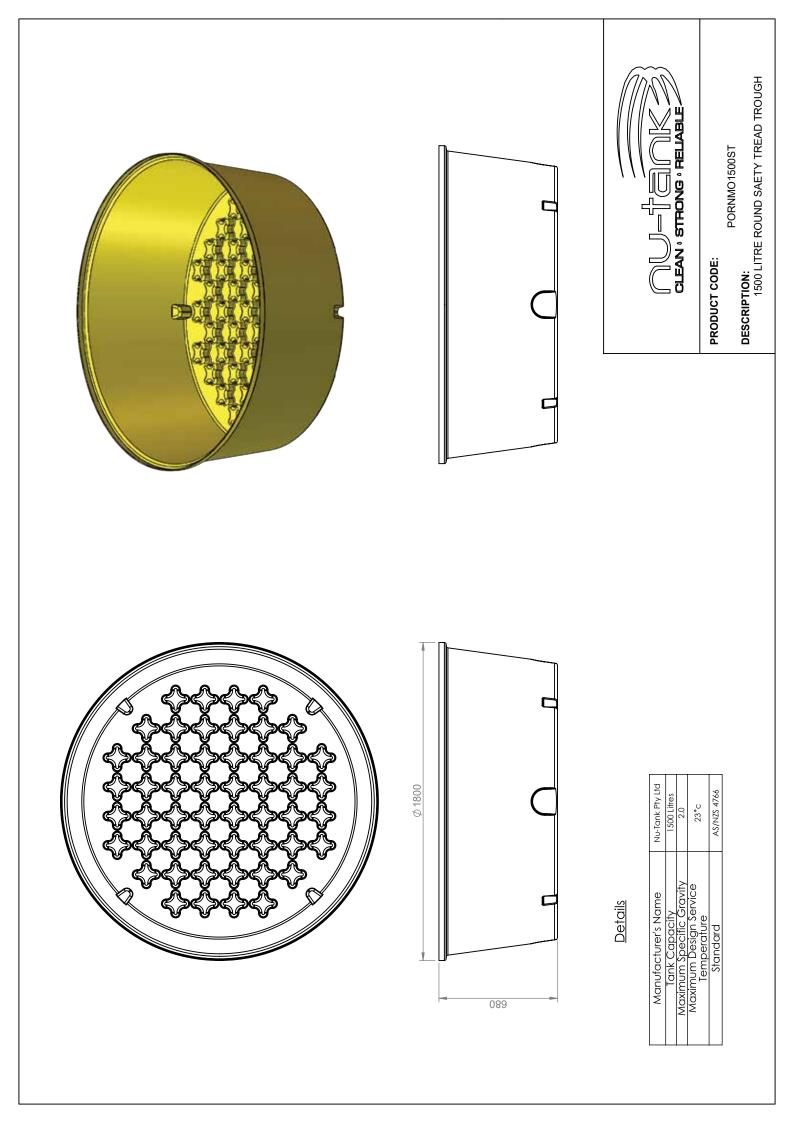

#### PRODUCT CODE: PORNMO1500ST

DIAMETER

HEIGHT

# 1,500L ROUND SAFETY TREAD TROUGH

### FEATURES

• Patented Safety Tread floor (allows livestock to grip easily)

1800 MM

680 MM

- Unique anti-crack lip design
- Manufactured from proven UV stabilised Australian standard materials (tested in the field for over 25 years)
- Designed for easy transportation and use
- Heavy duty construction (built to last)
- Moulded indents for easy stacking (prevents suction)