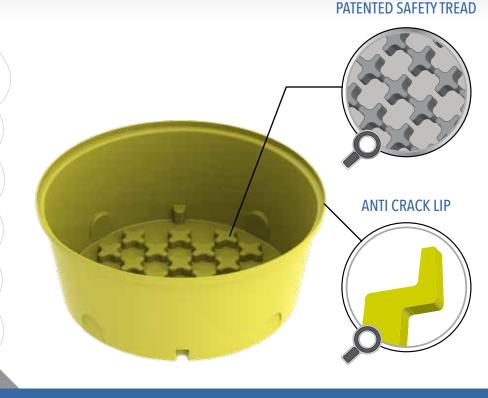

# 650L ROUND SAFETY TREAD TROUGH

#### **FEATURES**

• Patented Safety Tread floor (allows livestock to grip easily)

1370 MM

550 MM

- Unique anti-crack lip design
- Manufactured from proven UV stabilised Australian standard materials (tested in the field for over 25 years)
- Designed for easy transportation and use
- Heavy duty construction (built to last)
- Moulded indents for easy stacking (prevents suction)