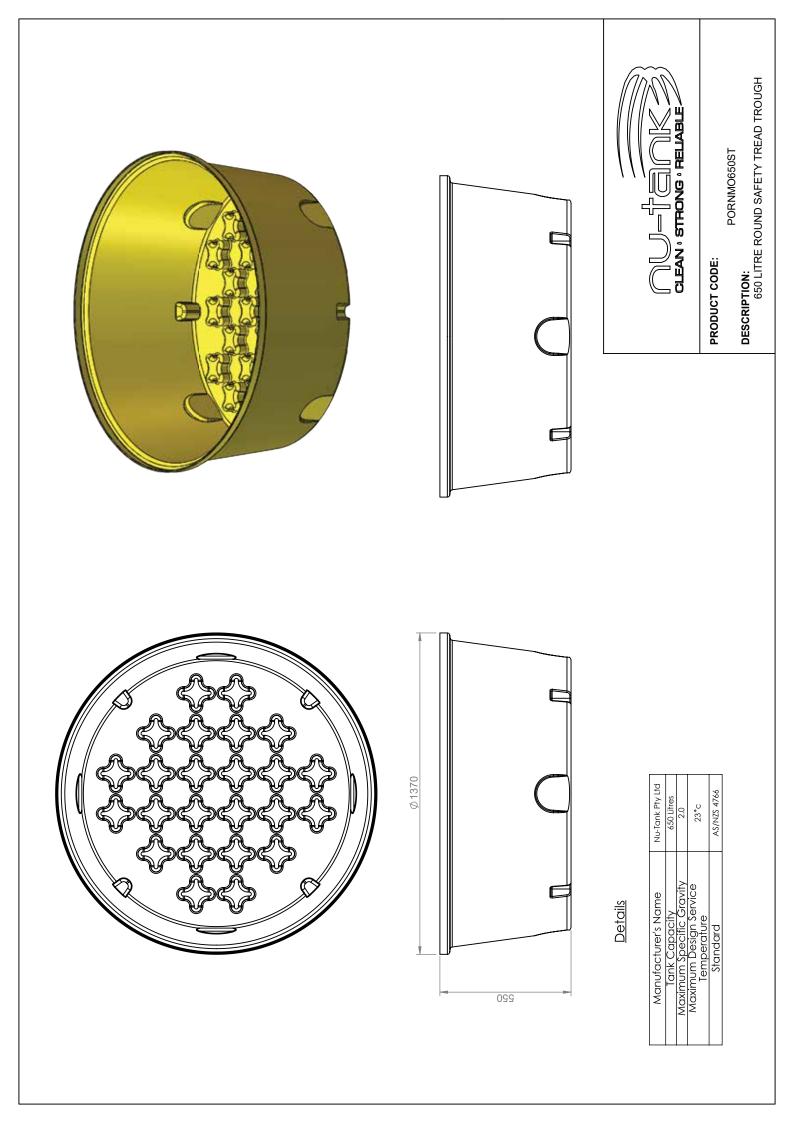

#### PRODUCT CODE: PORNMO650ST

DIAMETER

HEIGHT

# 650L ROUND SAFETY TREAD TROUGH

#### **FEATURES**

• Patented Safety Tread floor (allows livestock to grip easily)

1370 MM

550 MM

- Unique anti-crack lip design
- Manufactured from proven UV stabilised Australian standard materials (tested in the field for over 25 years)
- Designed for easy transportation and use
- Heavy duty construction (built to last)
- Moulded indents for easy stacking (prevents suction)