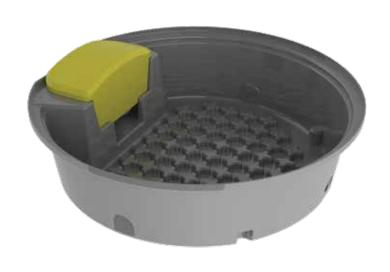

# 2,000L ROUND SAFETY TREAD TROUGH

## **FEATURES**

- Patented Safety Tread floor (allows livestock to grip easily)
- 2" low pressure float valve & large 3" drain
- Float cover extends to bottom of trough (stops tampering when filling)
- Unique anti-crack lip design
- Raised float cover (allows trough to fill easily)
- Heavy duty construction (built to last)
- Manufactured from proven UV stabilised Australian standard materials (tested in the field for over 25 years)
- Smooth internal surface for easy cleaning
- Designed for easy transportation and use