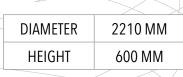

## **PRODUCT SHEET**





# PRODUCT CODE: PORNWA2000

# 2,000L ROUND SAFETY TREAD TROUGH

## **FEATURES**

- Patented Safety Tread floor (allows livestock to grip easily)
- 2" low pressure float valve & large 3" drain
- Float cover extends to bottom of trough (stops tampering when filling)
- Unique anti-crack lip design
- Raised float cover (allows trough to fill easily)
- Heavy duty construction (built to last)
- Manufactured from proven UV stabilised Australian standard materials (tested in the field for over 25 years)
- Smooth internal surface for easy cleaning
- Designed for easy transportation and use

### **COLOURS AVAILABLE**





NB: Colours may vary due to screen and printer calibrations.

## FREE INCLUSIONS



\*Inclusions may change without notice, check with sales prior to ordering

#### **OPTIONAL