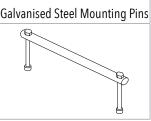

## **FEATURES**

- Cast diesel lid with lockable inlet mesh filter, 4m earth strap and breather
- Heavy duty construction (built to last)
- Manufactured from UV stabilised virgin grade materials (not recycled)
- Secure mounting points in each leg
- 2 year warranty
- Tanks manufactured from Diesel grade material to AS 2809.2.2008
- Outlet fittings available in sizes 1", 11/2" or 2"

### FREE INCLUSIONS

 $\hbox{^*Inclusions may change without notice, check with sales prior to ordering.}$ 