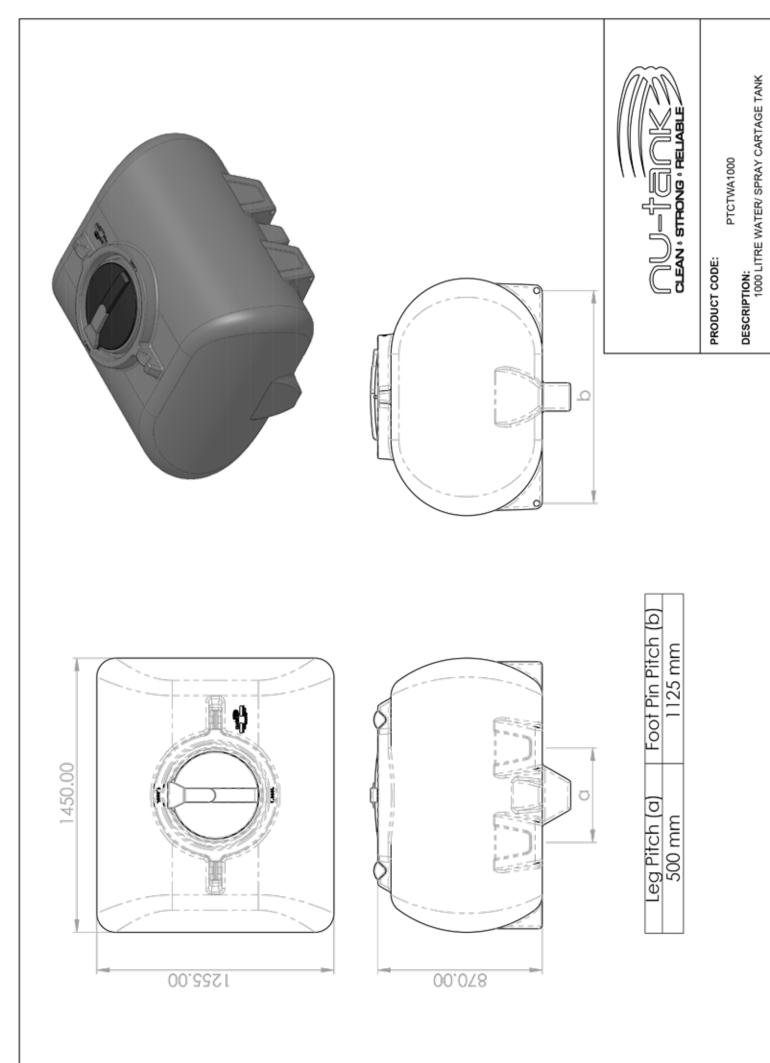

# **PRODUCT SHEET**

| TANK   |         |
|--------|---------|
| LENGTH | 1450 MM |
| WIDTH  | 1255 MM |
| HEIGHT | 870 MM  |

# PRODUCT CODE: PTCTDI1000

## 1,000L DIESEL TRANSPORT TANK