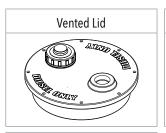

## **FEATURES**

- Cast diesel lid with lockable inlet mesh filter, 4m earth strap and breather
- Heavy duty construction (built to last)
- Manufactured from UV stabilised virgin grade materials (not recycled)
- Secure mounting points in each leg
- 2 year warranty
- Tanks manufactured from Diesel grade material to AS 2809.2.2008
- Outlet fittings available in sizes 1", 11/2" or 2"

### FREE INCLUSIONS

 $\hbox{^*Inclusions may change without notice, check with sales prior to ordering.}$ 