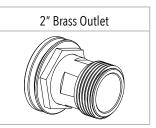

## **FEATURES**

- Cast diesel lid with lockable inlet mesh filter, 4m earth strap and breather
- Heavy duty construction (built to last)
- Manufactured from UV stabilised virgin grade materials (not recycled)
- Secure mounting points in each leg
- 2 year warranty
- Tanks manufactured from Diesel grade material to AS 2809.2.2008
- Outlet fittings available in sizes 1", 11/2" or 2"

### **OPTIONAL EXTRAS**

\*Various outlet types and sizes also available, please contact sales for a free quote.