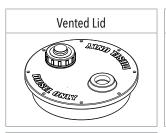

#### **FEATURES**

- Cast diesel lid with lockable inlet mesh filter, 4m earth strap and breather
- Heavy duty construction (built to last)
- Manufactured from UV stabilised virgin grade materials (not recycled)
- Secure mounting points in each leg
- 2 year warranty
- Tanks manufactured from Diesel grade material to AS 2809.2.2008
- Outlet fittings available in sizes 1", 11/2" or 2"

#### FREE INCLUSIONS

 $\hbox{^*Inclusions may change without notice, check with sales prior to ordering.}$ 