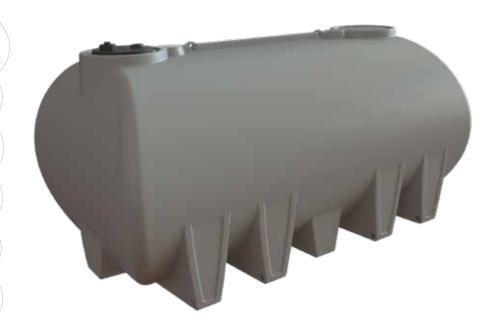

## **PRODUCT SHEET**

| TANK   |         |
|--------|---------|
| LENGTH | 3600 MM |
| WIDTH  | 2100 MM |
| HEIGHT | 1775 MM |

## 10,000L DIESEL TRANSPORT TANK

#### **FEATURES**

- Cast diesel lid with lockable inlet mesh filter, 4m earth strap and breather
- Heavy duty construction (built to last)
- Manufactured from UV stabilised virgin grade materials (not recycled)
- Secure mounting points in each leg
- 2 year warranty
- Tanks manufactured from Diesel grade material to AS 2809.2.2008
- Outlet fittings available in sizes 1", 11/2" or 2"