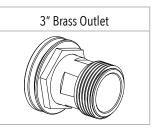

#### **FEATURES**

- Cast diesel lid with lockable inlet mesh filter, 4m earth strap and breather
- Heavy duty construction (built to last)
- Manufactured from UV stabilised virgin grade materials (not recycled)
- Secure mounting points in each leg
- 2 year warranty
- Tanks manufactured from Diesel grade material to AS 2809.2.2008
- Outlet fittings available in sizes 1", 11/2" or 2"

#### **OPTIONAL EXTRAS**

\*Various outlet types and sizes also available, please contact sales for a free quote.