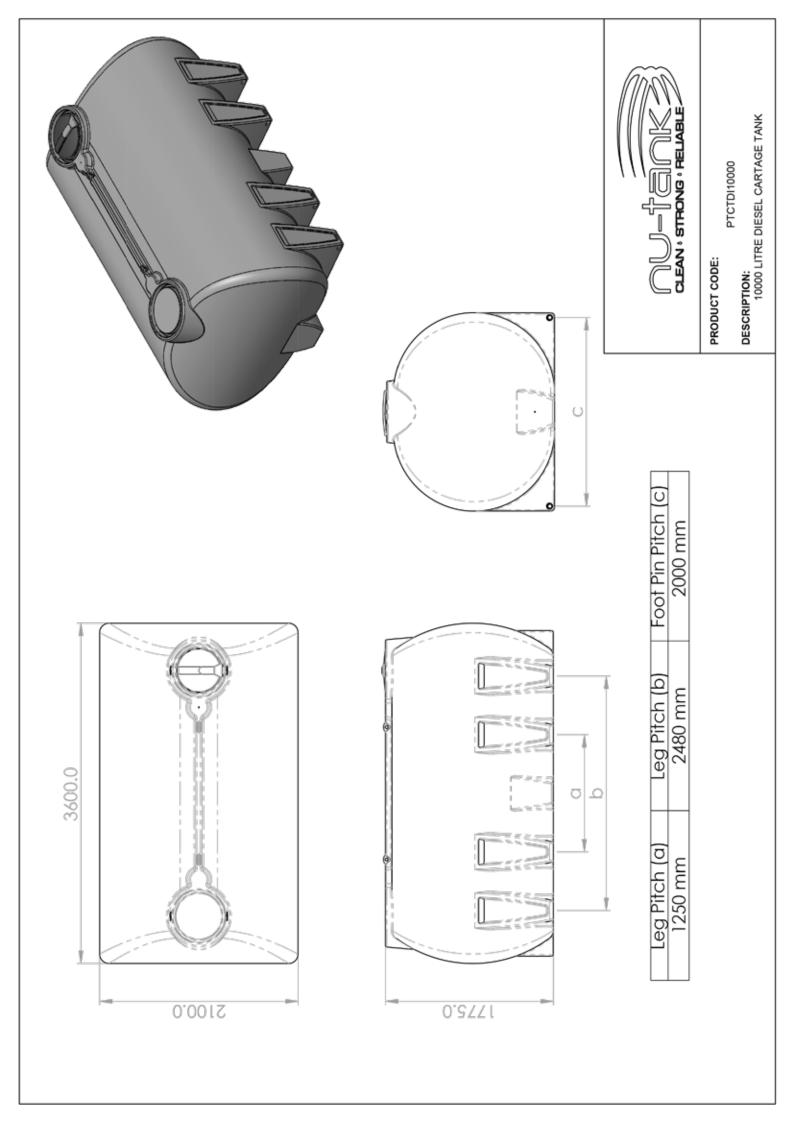

## **PRODUCT SHEET**

| TANK   |         |
|--------|---------|
| LENGTH | 3600 MM |
| WIDTH  | 2100 MM |
| HEIGHT | 1775 MM |

# PRODUCT CODE: PTCTDI10000

## 10,000L DIESEL TRANSPORT TANK

#### **FEATURES**

- Cast diesel lid with lockable inlet mesh filter, 4m earth strap and breather
- Heavy duty construction (built to last)
- Manufactured from UV stabilised virgin grade materials (not recycled)
- Secure mounting points in each leg
- 2 year warranty
- Tanks manufactured from Diesel grade material to AS 2809.2.2008
- Outlet fittings available in sizes 1", 11/2" or 2"