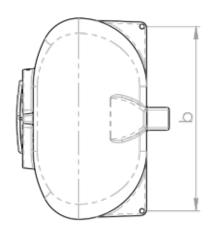

#### **COLOURS AVAILABLE**

Grey

NB: Colours may vary due to screen and printer calibrations.

PRODUCT CODE:

PTCTDI1200

**DESCRIPTION:** 1200 LITRE DIESELCARTAGE TANK

Foot Pin Pitch (b) Leg Pitch (a) 800 mm

0.021

0.028