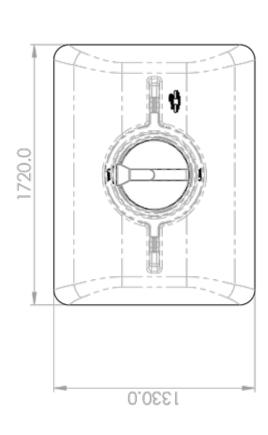

## **PRODUCT SHEET**

| TANK   |         |
|--------|---------|
| LENGTH | 1720 MM |
| WIDTH  | 1330 MM |
| HEIGHT | 820 MM  |