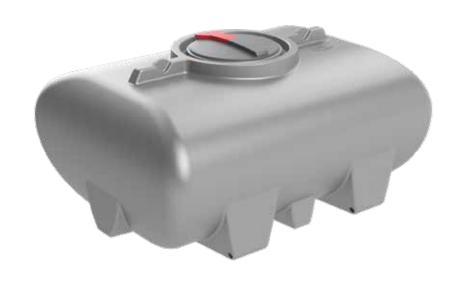

### 1,200L DIESEL TRANSPORT TANK

## **PRODUCT SHEET**

| TANK   |         |
|--------|---------|
| LENGTH | 1720 MM |
| WIDTH  | 1330 MM |
| HEIGHT | 820 MM  |

#### **FEATURES**

- Cast diesel lid with lockable inlet mesh filter, 4m earth strap and breather
- Heavy duty construction (built to last)
- Manufactured from UV stabilised virgin grade materials (not recycled)
- Secure mounting points in each leg
- 2 year warranty
- Tanks manufactured from Diesel grade material to AS 2809.2.2008
- Outlet fittings available in sizes 1", 11/2" or 2"