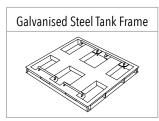

#### **FEATURES**

- Cast diesel lid with lockable inlet mesh filter, 4m earth strap and breather
- Heavy duty construction (built to last)
- Manufactured from UV stabilised virgin grade materials (not recycled)
- Secure mounting points in each leg
- 2 year warranty
- Tanks manufactured from Diesel grade material to AS 2809.2.2008
- Outlet fittings available in sizes 1", 11/2" or 2"

## **PRODUCT SHEET**

| TANK   |         |
|--------|---------|
| LENGTH | 1720 MM |
| WIDTH  | 1330 MM |
| HEIGHT | 820 MM  |