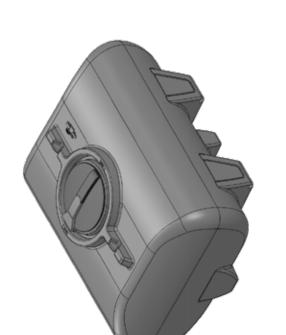

### 1,200L DIESEL TRANSPORT TANK

#### **FEATURES**

- Cast diesel lid with lockable inlet mesh filter, 4m earth strap and breather
- Heavy duty construction (built to last)
- Manufactured from UV stabilised virgin grade materials (not recycled)
- Secure mounting points in each leg
- 2 year warranty
- Tanks manufactured from Diesel grade material to AS 2809.2.2008
- Outlet fittings available in sizes 1", 11/2" or 2"