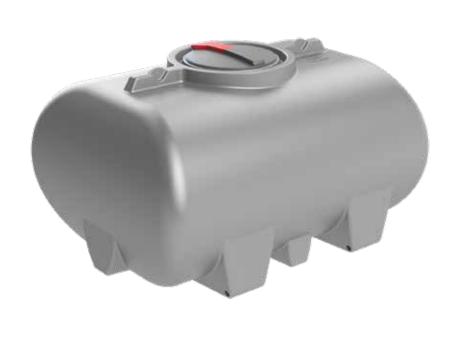

# 1300 36 11 10 www.nutank.com.au sales@nutank.com.au

TANK

1720 MM

1330 MM

980 MM

#### PRODUCT CODE: PTCTDI1500

LENGTH

WIDTH

HEIGHT

# 1,500L DIESEL TRANSPORT TANK