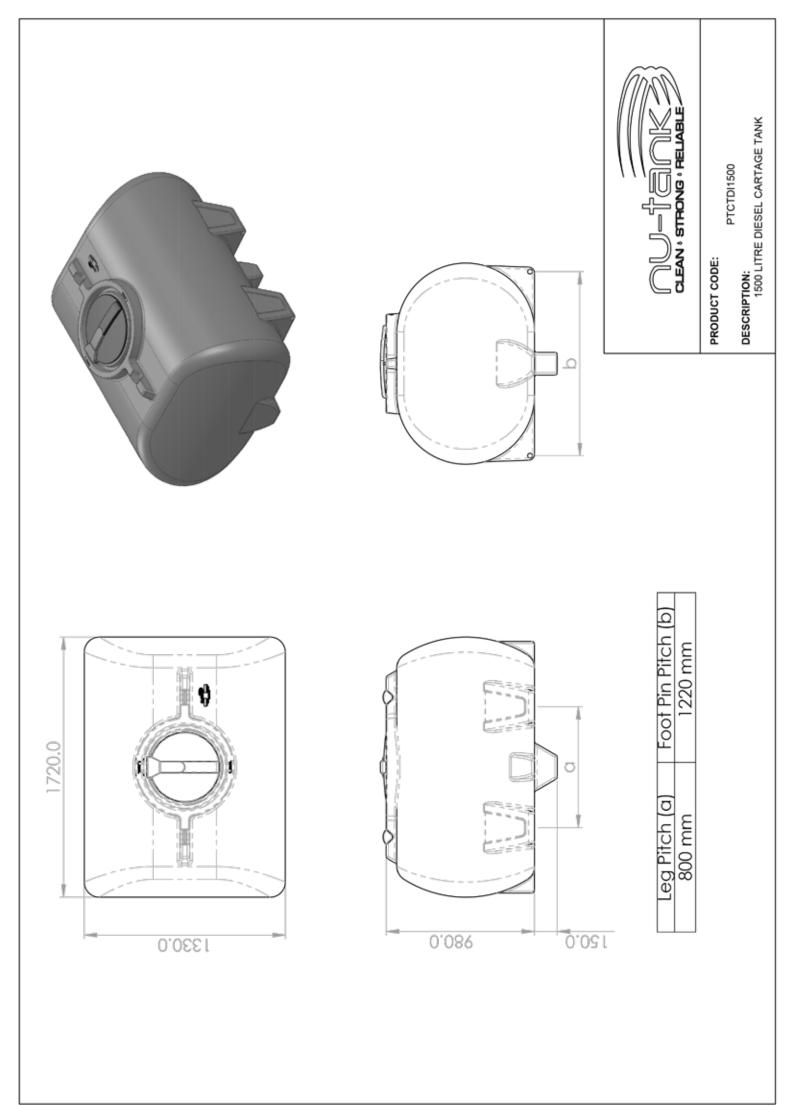

# 1300 36 11 10 www.nutank.com.au sales@nutank.com.au

TANK

1720 MM

1330 MM

980 MM

#### PRODUCT CODE: PTCTDI1500

LENGTH

WIDTH

HEIGHT

# 1,500L DIESEL TRANSPORT TANK