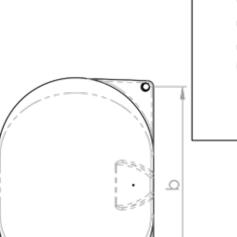

# **PRODUCT SHEET**

| TANK   |         |
|--------|---------|
| LENGTH | 1875 MM |
| WIDTH  | 1420 MM |
| HEIGHT | 1100 MM |

### **OPTIONAL EXTRAS**

\*Various outlet types and sizes also available, please contact sales for a free quote.

PRODUCT CODE:

DESCRIPTION: 2000 LITRE DIESEL CARTAGE TANK

PTCTDI2000

1875.0 1420.0

Foot Pin Pitch (b) 1302 mm Leg Pitch (a) 885 mm