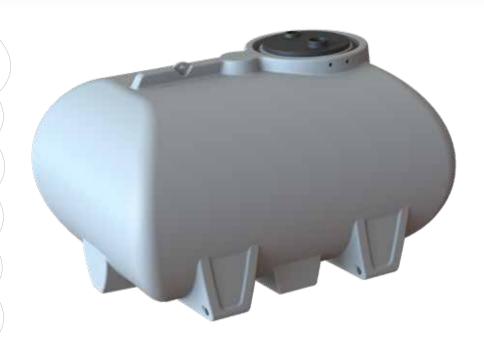

# **PRODUCT SHEET**

| TANK   |         |
|--------|---------|
| LENGTH | 1875 MM |
| WIDTH  | 1420 MM |
| HEIGHT | 1100 MM |

# PRODUCT CODE: PTCTDI2000

# 2,000L DIESEL TRANSPORT TANK

## **FEATURES**

- Cast diesel lid with lockable inlet mesh filter, 4m earth strap and breather
- Heavy duty construction (built to last)
- Manufactured from UV stabilised virgin grade materials (not recycled)
- Secure mounting points in each leg
- 2 year warranty
- Tanks manufactured from Diesel grade material to AS 2809.2.2008
- Outlet fittings available in sizes 1", 11/2" or 2"