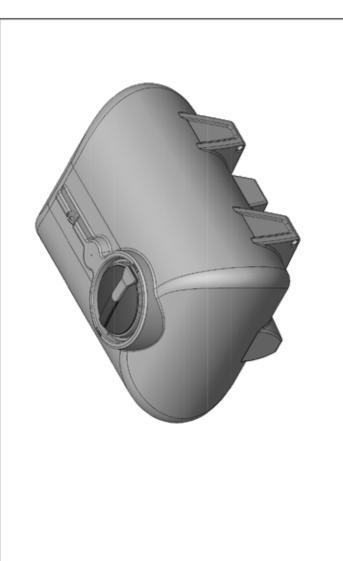

# **PRODUCT SHEET**

| TANK   |         |
|--------|---------|
| LENGTH | 1875 MM |
| WIDTH  | 1420 MM |
| HEIGHT | 1100 MM |

# PRODUCT CODE: PTCTDI2000

# 2,000L DIESEL TRANSPORT TANK