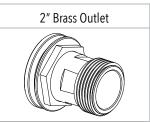

### **FEATURES**

- Cast diesel lid with lockable inlet mesh filter, 4m earth strap and breather
- Heavy duty construction (built to last)
- Manufactured from UV stabilised virgin grade materials (not recycled)
- Secure mounting points in each leg
- 2 year warranty
- Tanks manufactured from Diesel grade material to AS 2809.2.2008
- Outlet fittings available in sizes 1", 11/2" or 2"

#### **OPTIONAL EXTRAS**

\*Various outlet types and sizes also available, please contact sales for a free quote.