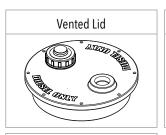

### **FEATURES**

- Cast diesel lid with lockable inlet mesh filter, 4m earth strap and breather
- Heavy duty construction (built to last)
- Manufactured from UV stabilised virgin grade materials (not recycled)
- Secure mounting points in each leg
- 2 year warranty
- Tanks manufactured from Diesel grade material to AS 2809.2.2008
- Outlet fittings available in sizes 1", 11/2" or 2"