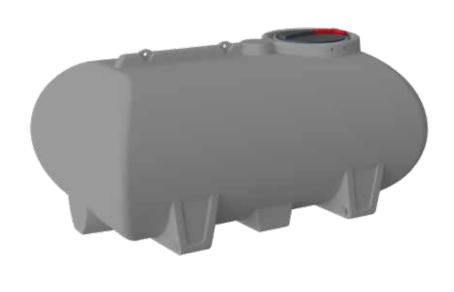

# **PRODUCT SHEET**

| TANK   |         |
|--------|---------|
| LENGTH | 2275 MM |
| WIDTH  | 1405 MM |
| HEIGHT | 1065 MM |

## 2,400L DIESEL TRANSPORT TANK