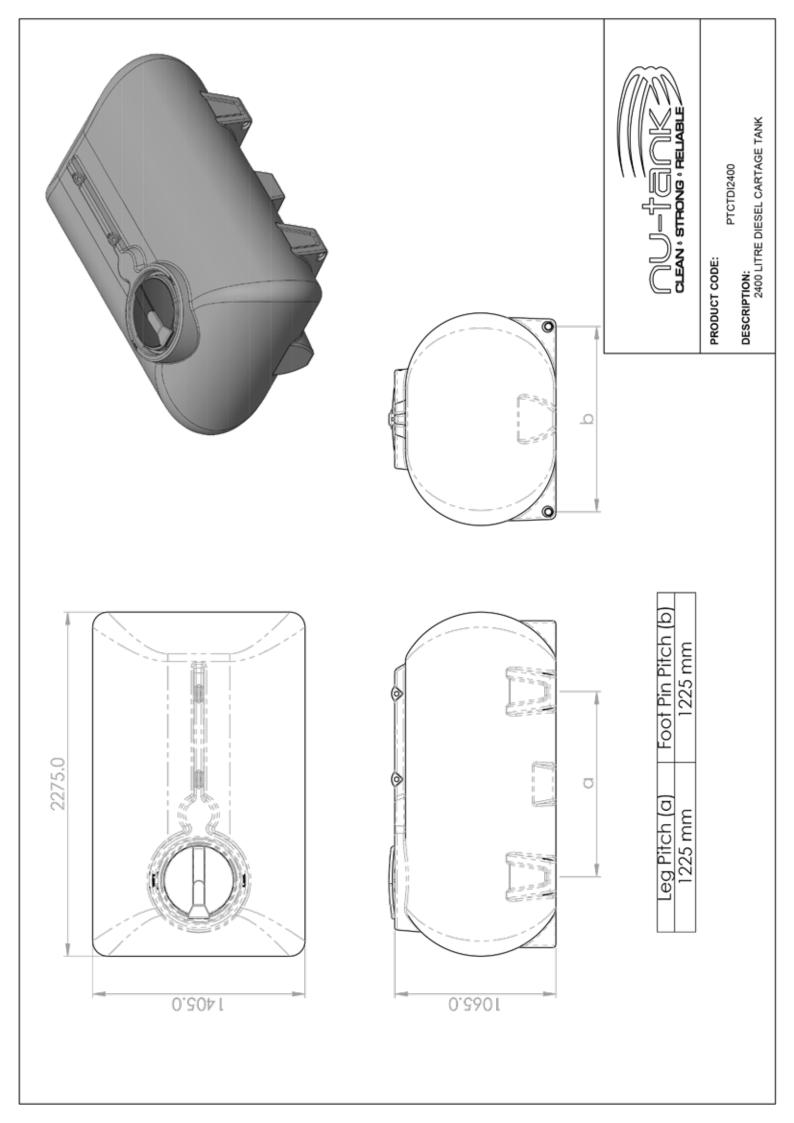

# **PRODUCT SHEET**

| TANK   |         |
|--------|---------|
| LENGTH | 2275 MM |
| WIDTH  | 1405 MM |
| HEIGHT | 1065 MM |

# PRODUCT CODE: PTCTDI2400

## 2,400L DIESEL TRANSPORT TANK

### **FEATURES**

- Cast diesel lid with lockable inlet mesh filter, 4m earth strap and breather
- Heavy duty construction (built to last)
- Manufactured from UV stabilised virgin grade materials (not recycled)
- Secure mounting points in each leg
- 2 year warranty
- Tanks manufactured from Diesel grade material to AS 2809.2.2008
- Outlet fittings available in sizes 1", 11/2" or 2"