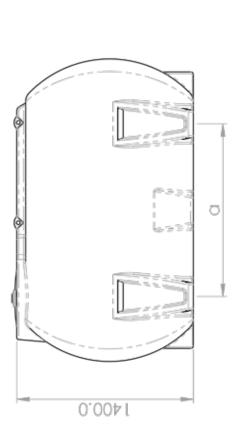

## **PRODUCT SHEET**

| TANK   |         |
|--------|---------|
| LENGTH | 2400 MM |
| WIDTH  | 1700 MM |
| HEIGHT | 1400 MM |

#### **COLOURS AVAILABLE**

Grey

NB: Colours may vary due to screen and printer calibrations.

PRODUCT CODE:

DESCRIPTION: 4000 LITRE DIESEL CARTAGE TANK

PTCTDI4000

Foot Pin Pitch (b) 1605 mm Leg Pitch (a) 1370 mm