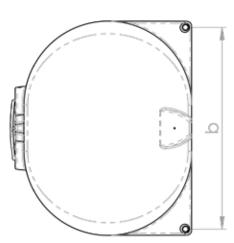

#### **COLOURS AVAILABLE**

Grey

NB: Colours may vary due to screen and printer calibrations.

PRODUCT CODE:

DESCRIPTION: 4000 LITRE DIESEL CARTAGE TANK

PTCTDI4000

Foot Pin Pitch (b) 1605 mm Leg Pitch (a) 1370 mm