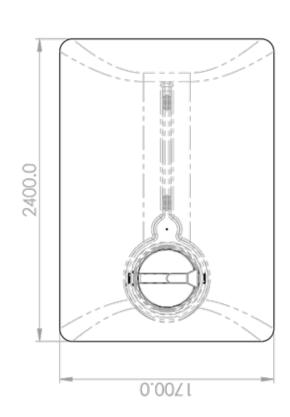

## **PRODUCT SHEET**

| TANK   |         |
|--------|---------|
| LENGTH | 2400 MM |
| WIDTH  | 1700 MM |
| HEIGHT | 1400 MM |