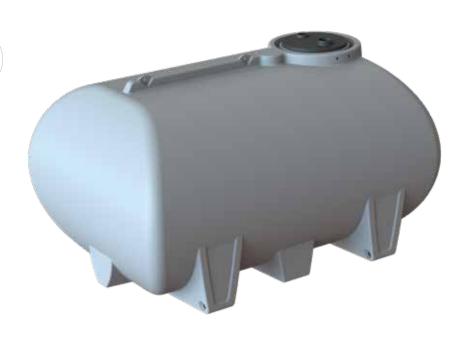

### 4,000L DIESEL TRANSPORT TANK

#### **FEATURES**

- Cast diesel lid with lockable inlet mesh filter, 4m earth strap and breather
- Heavy duty construction (built to last)
- Manufactured from UV stabilised virgin grade materials (not recycled)
- Secure mounting points in each leg
- 2 year warranty
- Tanks manufactured from Diesel grade material to AS 2809.2.2008
- Outlet fittings available in sizes 1", 11/2" or 2"