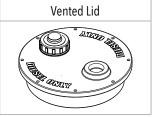

#### **FEATURES**

- Cast diesel lid with lockable inlet mesh filter, 4m earth strap and breather
- Heavy duty construction (built to last)
- Manufactured from UV stabilised virgin grade materials (not recycled)
- Secure mounting points in each leg
- 2 year warranty
- Tanks manufactured from Diesel grade material to AS 2809.2.2008
- Outlet fittings available in sizes 1", 11/2" or 2"