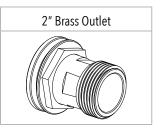

#### **FEATURES**

- Cast diesel lid with lockable inlet mesh filter, 4m earth strap and breather
- Heavy duty construction (built to last)
- Manufactured from UV stabilised virgin grade materials (not recycled)
- Secure mounting points in each leg
- 2 year warranty
- Tanks manufactured from Diesel grade material to AS 2809.2.2008
- Outlet fittings available in sizes 1", 11/2" or 2"

#### **OPTIONAL EXTRAS**

\*Various outlet types and sizes also available, please contact sales for a free quote.