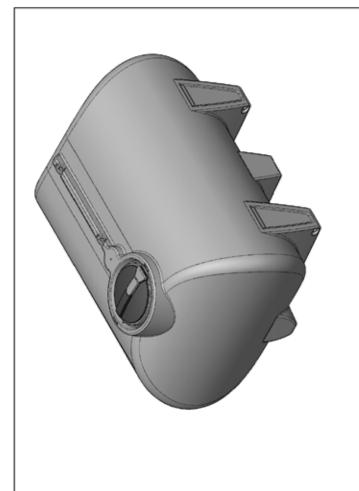

### 4,000L DIESEL TRANSPORT TANK

#### **FEATURES**

- Cast diesel lid with lockable inlet mesh filter, 4m earth strap and breather
- Heavy duty construction (built to last)
- Manufactured from UV stabilised virgin grade materials (not recycled)
- Secure mounting points in each leg
- 2 year warranty
- Tanks manufactured from Diesel grade material to AS 2809.2.2008
- Outlet fittings available in sizes 1", 11/2" or 2"