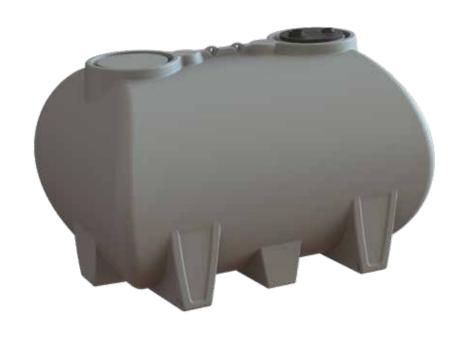

# **PRODUCT SHEET**

| TANK   |         |
|--------|---------|
| LENGTH | 2350 MM |
| WIDTH  | 1820 MM |
| HEIGHT | 1475 MM |

## 5,000L DIESEL TRANSPORT TANK