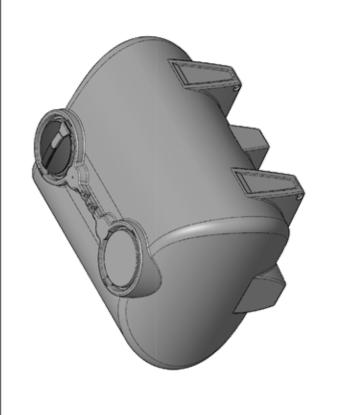

## 5,000L DIESEL TRANSPORT TANK

## **FEATURES**

- Cast diesel lid with lockable inlet mesh filter, 4m earth strap and breather
- Heavy duty construction (built to last)
- Manufactured from UV stabilised virgin grade materials (not recycled)
- Secure mounting points in each leg
- 2 year warranty
- Tanks manufactured from Diesel grade material to AS 2809.2.2008
- Outlet fittings available in sizes 1", 11/2" or 2"