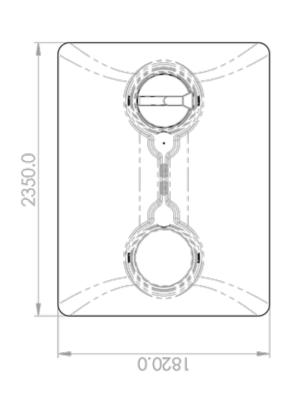

# **PRODUCT SHEET**

| TANK   |         |
|--------|---------|
| LENGTH | 2350 MM |
| WIDTH  | 1820 MM |
| HEIGHT | 1475 MM |