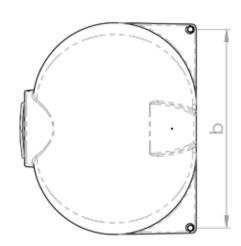

# **PRODUCT SHEET**

| TANK   |         |
|--------|---------|
| LENGTH | 2350 MM |
| WIDTH  | 1820 MM |
| HEIGHT | 1475 MM |

### **OPTIONAL EXTRAS**

\*Various outlet types and sizes also available, please contact sales for a free quote.

PRODUCT CODE:

DESCRIPTION: 5000 LITRE DIESEL CARTAGE TANK

PTCTDI5000

Foot Pin Pitch (b) 1710mm Leg Pitch (a) 1325 mm