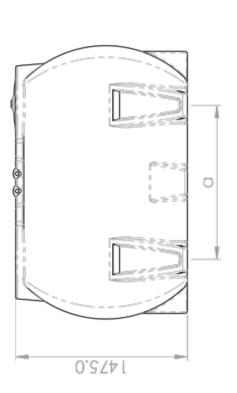

# **PRODUCT SHEET**

| TANK   |         |
|--------|---------|
| LENGTH | 2350 MM |
| WIDTH  | 1820 MM |
| HEIGHT | 1475 MM |