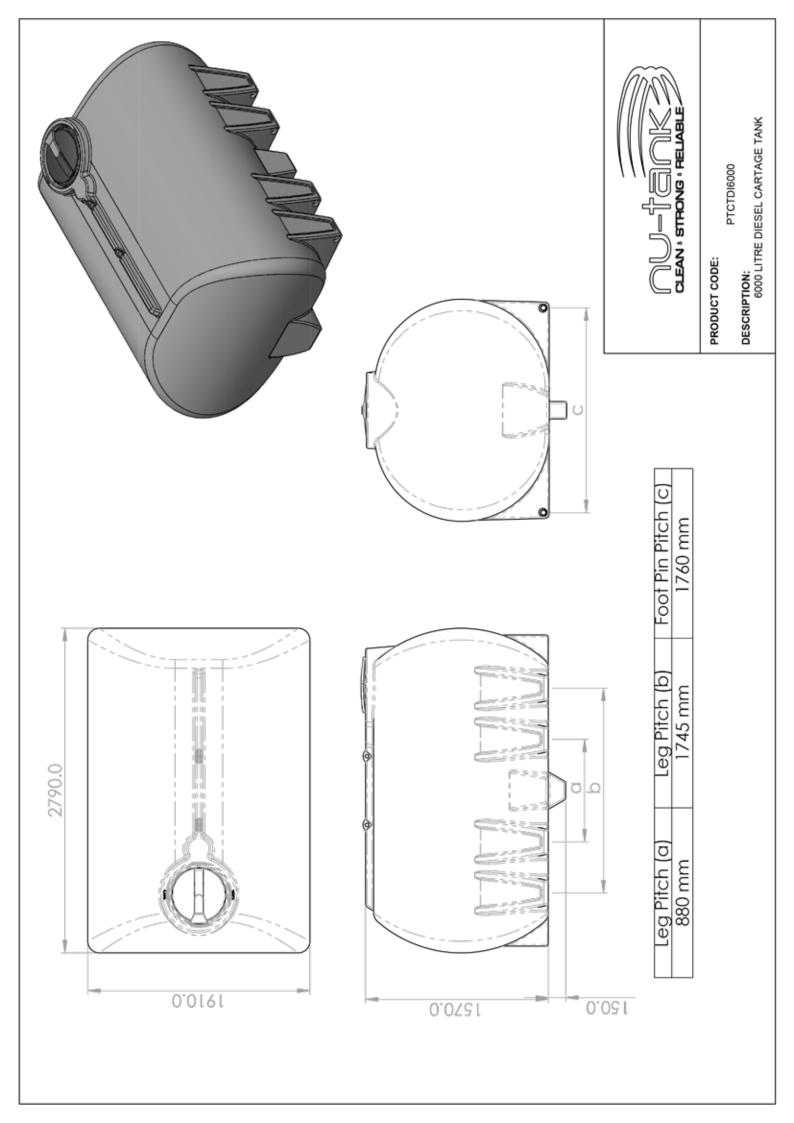

## **PRODUCT SHEET**

| TANK   |         |
|--------|---------|
| LENGTH | 2790 MM |
| WIDTH  | 1910 MM |
| HEIGHT | 1570 MM |

# PRODUCT CODE: PTCTDI6000

## 6,000L DIESEL TRANSPORT TANK