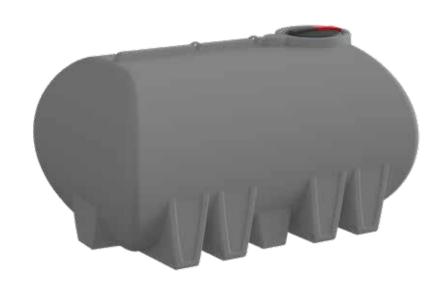

## 6,000L DIESEL TRANSPORT TANK

## **PRODUCT SHEET**

| TANK   |         |
|--------|---------|
| LENGTH | 2790 MM |
| WIDTH  | 1910 MM |
| HEIGHT | 1570 MM |