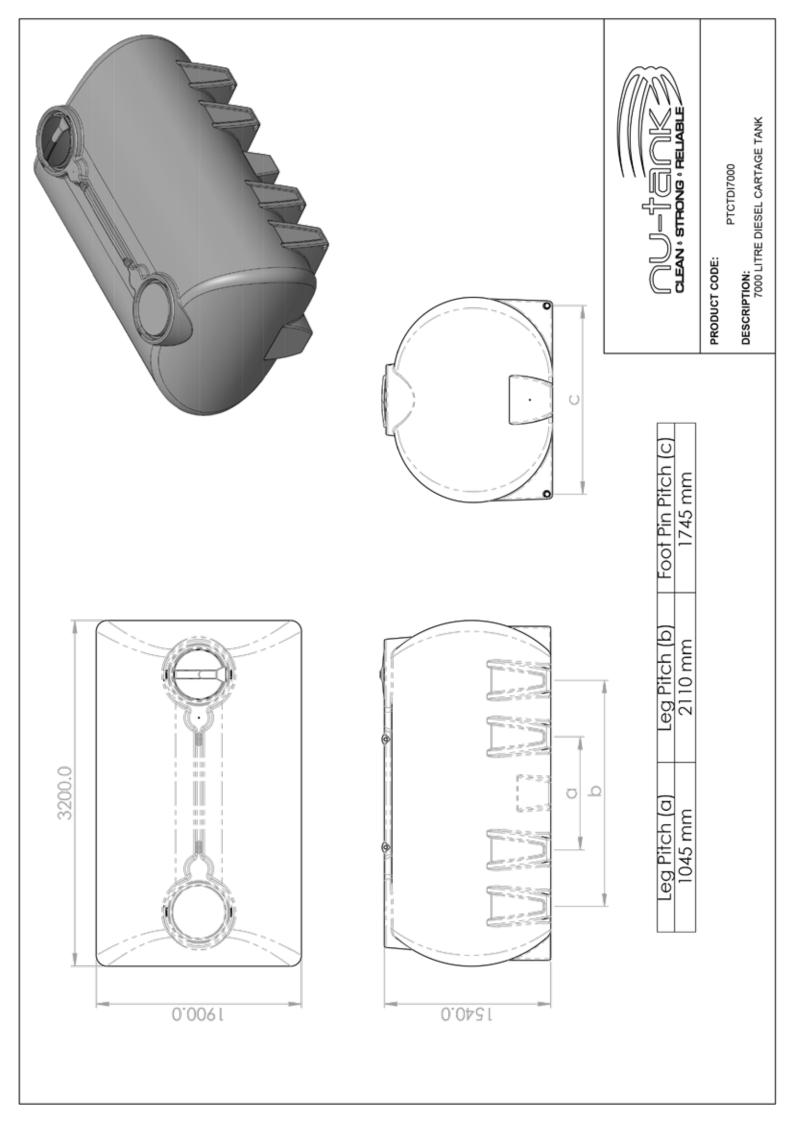

# **PRODUCT SHEET**

TANK

3200 MM

1900 MM

1540 MM

### PRODUCT CODE: PTCTDI7000

LENGTH

WIDTH

HEIGHT

# 7,000L DIESEL TRANSPORT TANK

## FEATURES

- Cast diesel lid with lockable inlet mesh filter, 4m earth strap and breather
- Heavy duty construction (built to last)
- Manufactured from UV stabilised virgin grade materials (not recycled)
- Secure mounting points in each leg
- 2 year warranty
- Tanks manufactured from Diesel grade material to AS 2809.2.2008
- Outlet fittings available in sizes 1", 11/2" or 2"