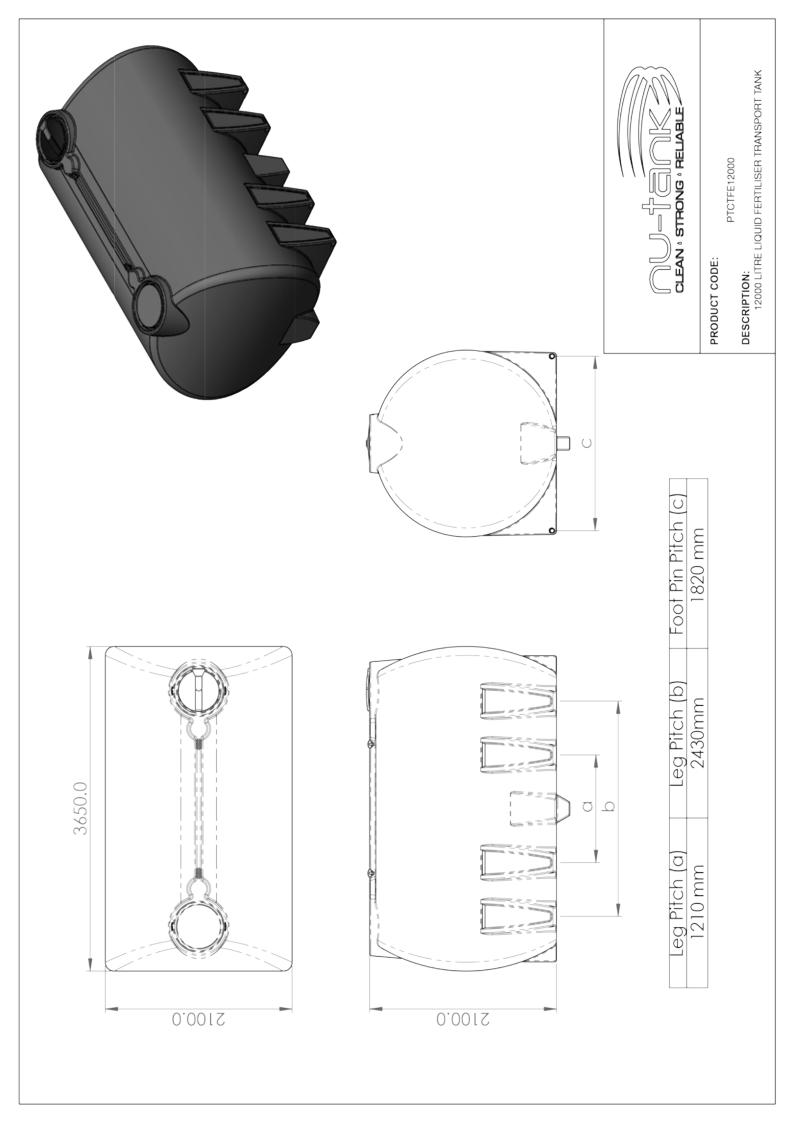

# **PRODUCT SHEET**

TANK

3650 MM

2100 MM

2100 MM

|    | A 14 14 |
|----|---------|
| KR |         |

#### **PRODUCT CODE: PTCTFE12000**

LENGTH

WIDTH

HEIGHT

# **12,000L LIQUID FERTILISER TRANSPORT TANK**