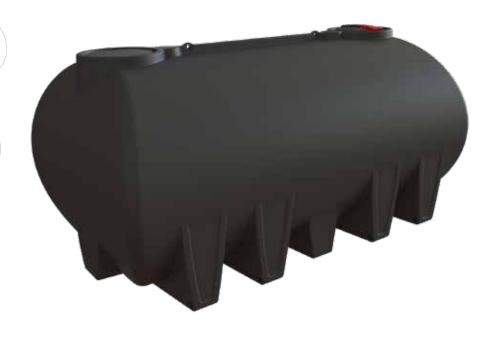

## **PRODUCT SHEET**

| TANK   |         |
|--------|---------|
| LENGTH | 3600 MM |
| WIDTH  | 2100 MM |
| HEIGHT | 1775 MM |

# 10,000L MOLASSES TRANSPORT TANK

### **FEATURES**

- Spill prevention shroud with 455mm hinged lid
- Heavy duty construction (built to last)
- Manufactured from UV stabilised virgin grade materials (not recycled)
- Secure mounting points in each leg
- Complies with relevant Australian Standards
- Australian Made Australian Owned

## **COLOURS AVAILABLE**

Black

NB: Colours may vary due to screen and printer calibrations.