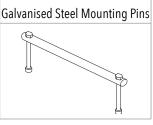

### **FEATURES**

- Spill prevention shroud with 455mm hinged lid
- Heavy duty construction (built to last)
- Manufactured from UV stabilised virgin grade materials (not recycled)
- Secure mounting points in each leg
- Complies with relevant Australian Standards
- Australian Made Australian Owned