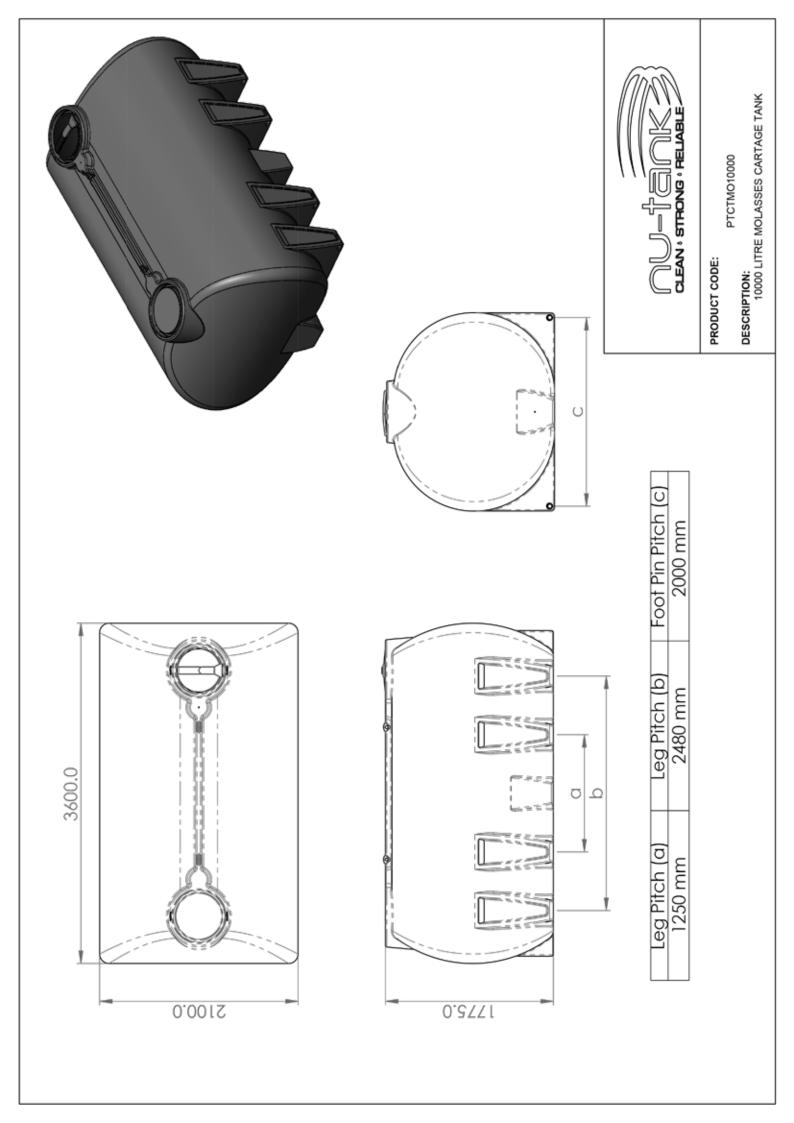

## **PRODUCT SHEET**

| TANK   |         |
|--------|---------|
| LENGTH | 3600 MM |
| WIDTH  | 2100 MM |
| HEIGHT | 1775 MM |

# PRODUCT CODE: PTCTMO10000

# 10,000L MOLASSES TRANSPORT TANK