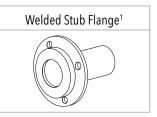

#### FREE INCLUSIONS

- <sup>1</sup> Welded Stub Flange sizes available in 3", 4" and 6"
- \*Inclusions may change without notice, check with sales prior to ordering.