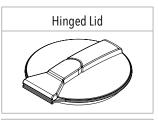

### **FEATURES**

- Spill prevention shroud with 455mm hinged lid
- Heavy duty construction (built to last)
- Manufactured from UV stabilised virgin grade materials (not recycled)
- Secure mounting points in each leg
- Complies with relevant Australian Standards
- Australian Made Australian Owned