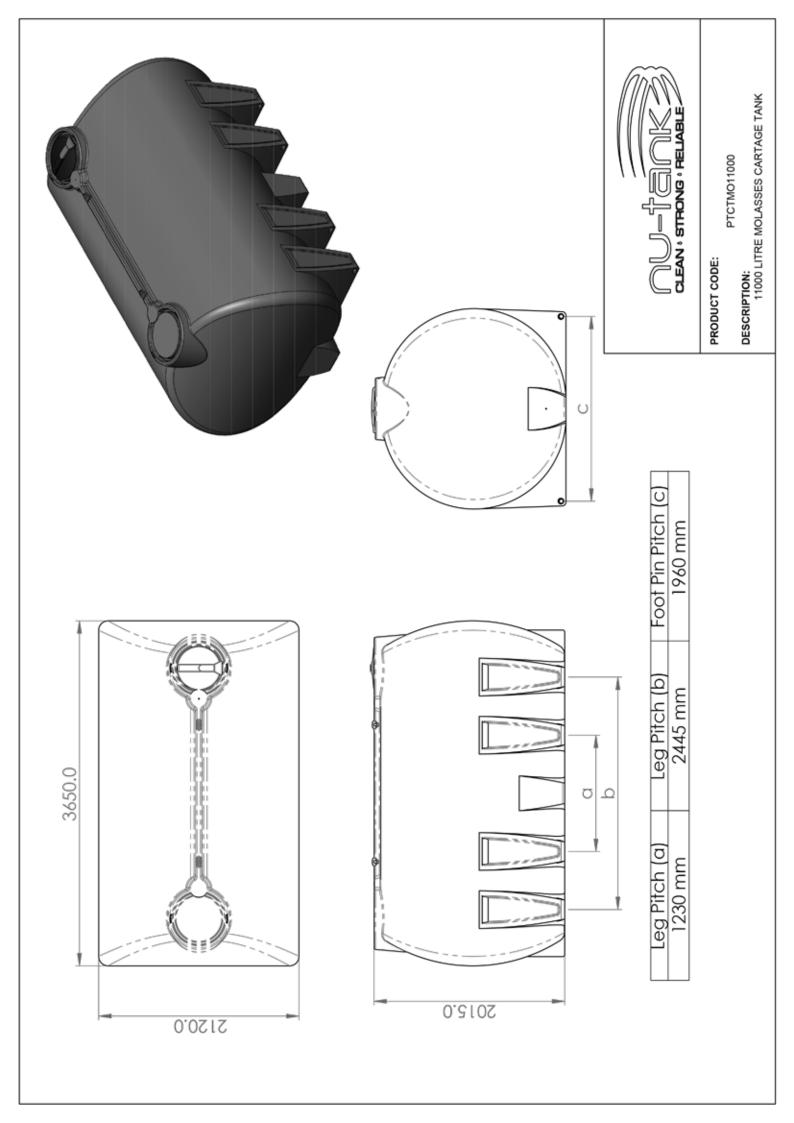

## **PRODUCT SHEET**

| TANK   |         |
|--------|---------|
| LENGTH | 3650 MM |
| WIDTH  | 2120 MM |
| HEIGHT | 2015 MM |

# PRODUCT CODE: PTCTMO11000

## 11,000L MOLASSES TRANSPORT TANK