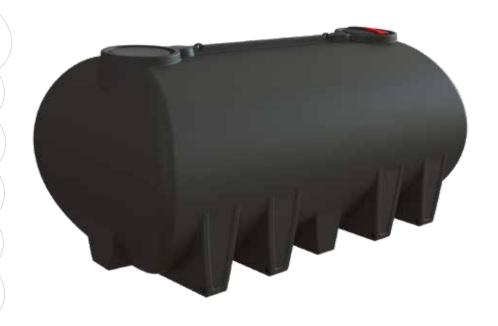

## **PRODUCT SHEET**

| TANK   |         |
|--------|---------|
| LENGTH | 3650 MM |
| WIDTH  | 2120 MM |
| HEIGHT | 2015 MM |

## 11,000L MOLASSES TRANSPORT TANK

#### **FEATURES**

- Spill prevention shroud with 455mm hinged lid
- Heavy duty construction (built to last)
- Manufactured from UV stabilised virgin grade materials (not recycled)
- · Secure mounting points in each leg
- Complies with relevant Australian Standards
- Australian Made Australian Owned