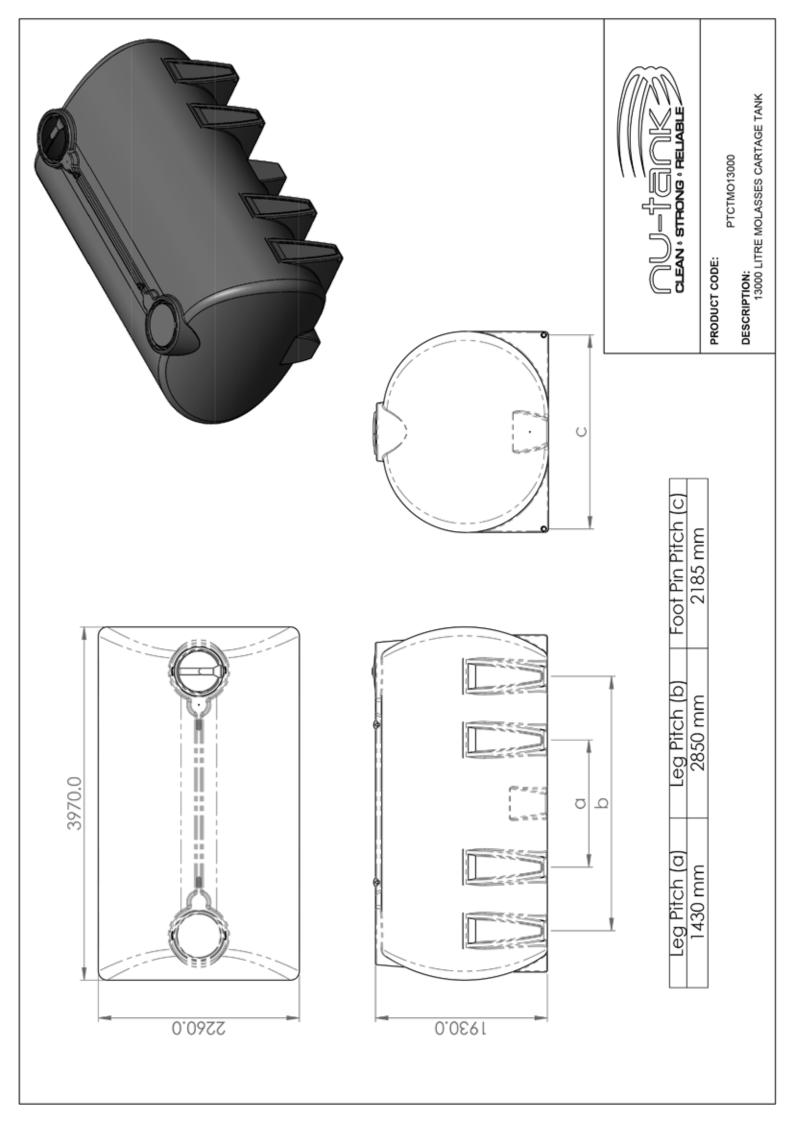

# **PRODUCT SHEET**

| TANK   |         | $\mathbf{k}$ |
|--------|---------|--------------|
| LENGTH | 3970 MM |              |
| WIDTH  | 2260 MM |              |
| HEIGHT | 1930 MM |              |

#### PRODUCT CODE: PTCTM013000LW

# **13,000L MOLASSES TRANSPORT TANK**