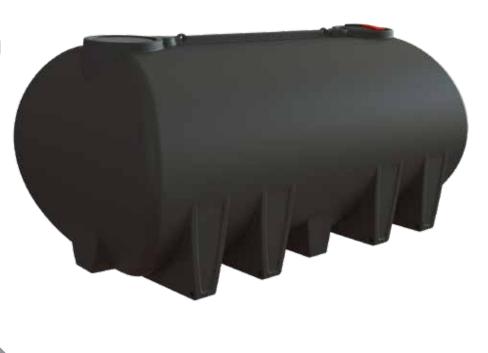

# **PRODUCT SHEET**

| TANK   |         | $\mathbf{k}$ |
|--------|---------|--------------|
| LENGTH | 3970 MM |              |
| WIDTH  | 2260 MM |              |
| HEIGHT | 1930 MM |              |

# **13,000L MOLASSES TRANSPORT TANK**

#### FEATURES

- Spill prevention shroud with 455mm hinged lid
- Heavy duty construction (built to last)
- Manufactured from UV stabilised virgin grade materials (not recycled)
- Secure mounting points in each leg
- Complies with relevant Australian Standards
- Australian Made Australian Owned