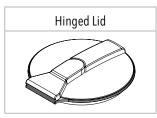

#### FEATURES

- Spill prevention shroud with 455mm hinged lid
- Heavy duty construction (built to last)
- Manufactured from UV stabilised virgin grade materials (not recycled)
- Secure mounting points in each leg
- Complies with relevant Australian Standards
- Australian Made Australian Owned