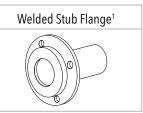

### FREE INCLUSIONS

Galvanised Steel Mounting Pins

<sup>1</sup> Welded Stub Flange sizes available in 3", 4" and 6" \*Inclusions may change without notice, check with sales prior to ordering.