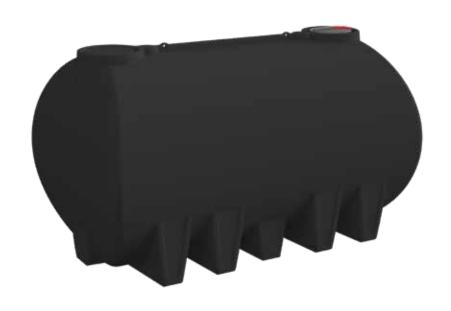

## **PRODUCT SHEET**

| TANK   |         |
|--------|---------|
| LENGTH | 3730 MM |
| WIDTH  | 2270 MM |
| HEIGHT | 2200 MM |

# 13,000L MOLASSES TRANSPORT TANK

### **FEATURES**

- Spill prevention shroud with 455mm hinged lid
- Heavy duty construction (built to last)
- Manufactured from UV stabilised virgin grade materials (not recycled)
- Secure mounting points in each leg
- Complies with relevant Australian Standards
- Australian Made Australian Owned

## **COLOURS AVAILABLE**

Black

NB: Colours may vary due to screen and printer calibrations.