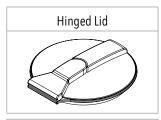

### **FEATURES**

- Spill prevention shroud with 455mm hinged lid
- Heavy duty construction (built to last)
- Manufactured from UV stabilised virgin grade materials (not recycled)
- Secure mounting points in each leg
- Complies with relevant Australian Standards
- Australian Made Australian Owned