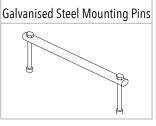

### **FEATURES**

- Spill prevention shroud with 455mm hinged lid
- Heavy duty construction (built to last)
- Manufactured from UV stabilised virgin grade materials (not recycled)
- Secure mounting points in each leg
- Complies with relevant Australian Standards
- Australian Made Australian Owned