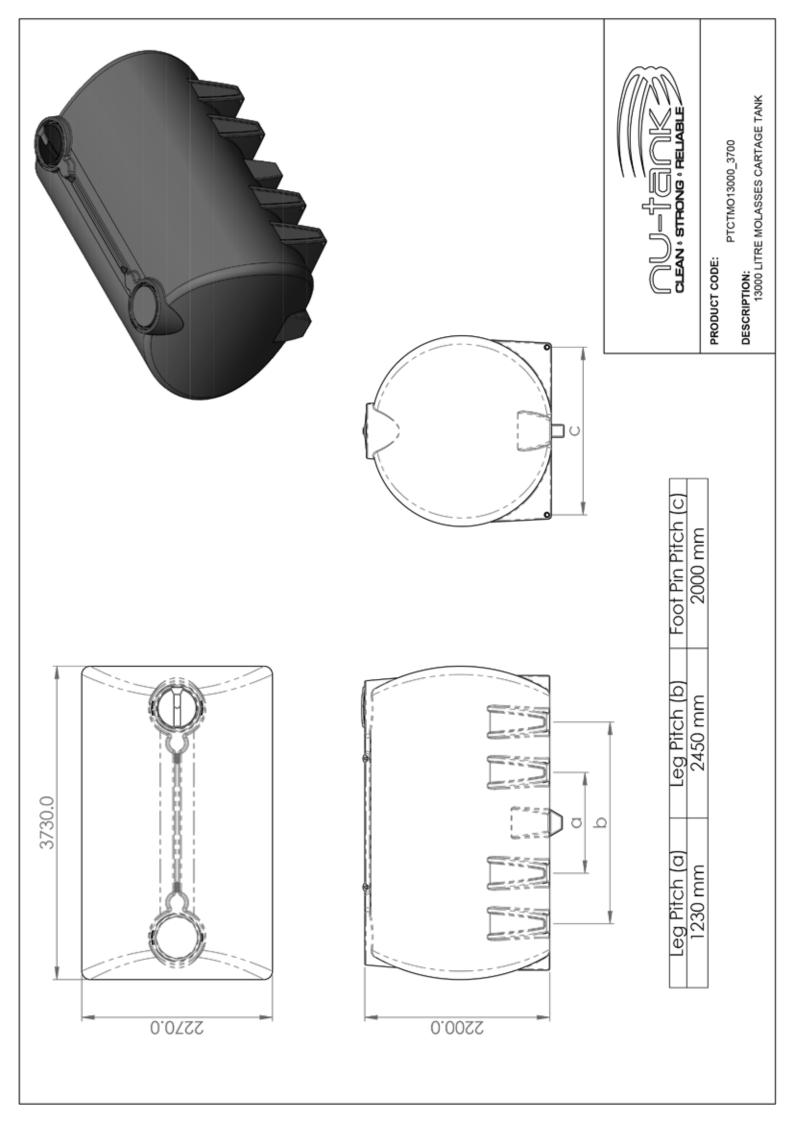

## **PRODUCT SHEET**

| TANK   |         |
|--------|---------|
| LENGTH | 3730 MM |
| WIDTH  | 2270 MM |
| HEIGHT | 2200 MM |

# PRODUCT CODE: PTCTMO13000TL

# 13,000L MOLASSES TRANSPORT TANK