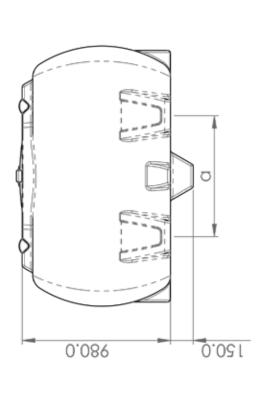

### **PRODUCT SHEET**

| TANK   |         |
|--------|---------|
| LENGTH | 1720 MM |
| WIDTH  | 1330 MM |
| HEIGHT | 980 MM  |