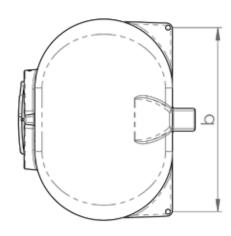

### **PRODUCT SHEET**

| TANK   |         |
|--------|---------|
| LENGTH | 1720 MM |
| WIDTH  | 1330 MM |
| HEIGHT | 980 MM  |

#### **COLOURS AVAILABLE**

Black

NB: Colours may vary due to screen and printer calibrations.

PRODUCT CODE:

DESCRIPTION: 1500 LITRE MOLASSES CARTAGE TANK

PTCTMO1500

1720.0 0.0881

Foot Pin Pitch (b) 1220 mm Leg Pitch (a) 800 mm