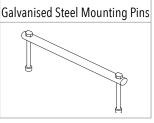

#### **FEATURES**

- Spill prevention shroud with 455mm hinged lid
- Heavy duty construction (built to last)
- Manufactured from UV stabilised virgin grade materials (not recycled)
- · Secure mounting points in each leg
- Complies with relevant Australian Standards
- Australian Made Australian Owned

#### **COLOURS AVAILABLE**

Black

NB: Colours may vary due to screen and printer calibrations.

PRODUCT CODE:

DESCRIPTION: 1500 LITRE MOLASSES CARTAGE TANK

PTCTMO1500

1720.0 0.0881

Foot Pin Pitch (b) 1220 mm Leg Pitch (a) 800 mm