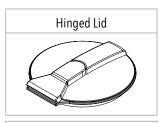

#### **FEATURES**

- Spill prevention shroud with 455mm hinged lid
- Heavy duty construction (built to last)
- Manufactured from UV stabilised virgin grade materials (not recycled)
- · Secure mounting points in each leg
- Complies with relevant Australian Standards
- Australian Made Australian Owned