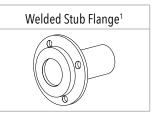

#### FREE INCLUSIONS

- <sup>1</sup> Welded Stub Flange sizes available in 3", 4" and 6"
- \*Inclusions may change without notice, check with sales prior to ordering.