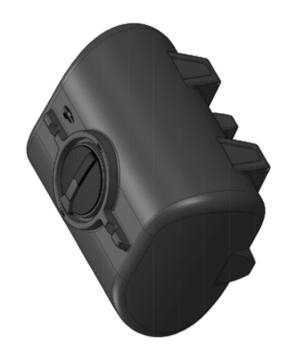

## 1,500L MOLASSES TRANSPORT TANK

#### **FEATURES**

- Spill prevention shroud with 455mm hinged lid
- Heavy duty construction (built to last)
- Manufactured from UV stabilised virgin grade materials (not recycled)
- · Secure mounting points in each leg
- Complies with relevant Australian Standards
- Australian Made Australian Owned