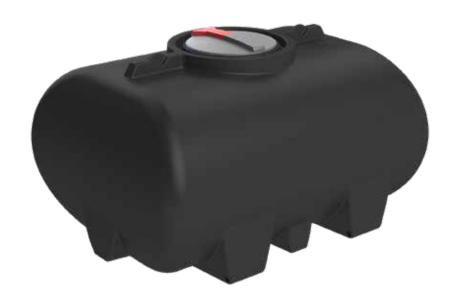

### **PRODUCT SHEET**

| TANK   |         |
|--------|---------|
| LENGTH | 1720 MM |
| WIDTH  | 1330 MM |
| HEIGHT | 980 MM  |

## 1,500L MOLASSES TRANSPORT TANK

#### **FEATURES**

- Spill prevention shroud with 455mm hinged lid
- Heavy duty construction (built to last)
- Manufactured from UV stabilised virgin grade materials (not recycled)
- · Secure mounting points in each leg
- Complies with relevant Australian Standards
- Australian Made Australian Owned