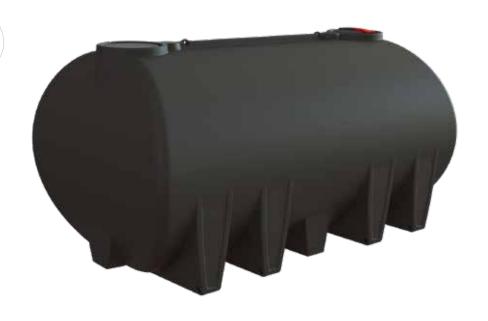

# 15,000L MOLASSES TRANSPORT TANK

#### **FEATURES**

- Spill prevention shroud with 455mm hinged lid
- Heavy duty construction (built to last)
- Manufactured from UV stabilised virgin grade materials (not recycled)
- · Secure mounting points in each leg
- Complies with relevant Australian Standards
- Australian Made Australian Owned

## **PRODUCT SHEET**

| TANK   |         |
|--------|---------|
| LENGTH | 4020 MM |
| WIDTH  | 2400 MM |
| HEIGHT | 2100 MM |