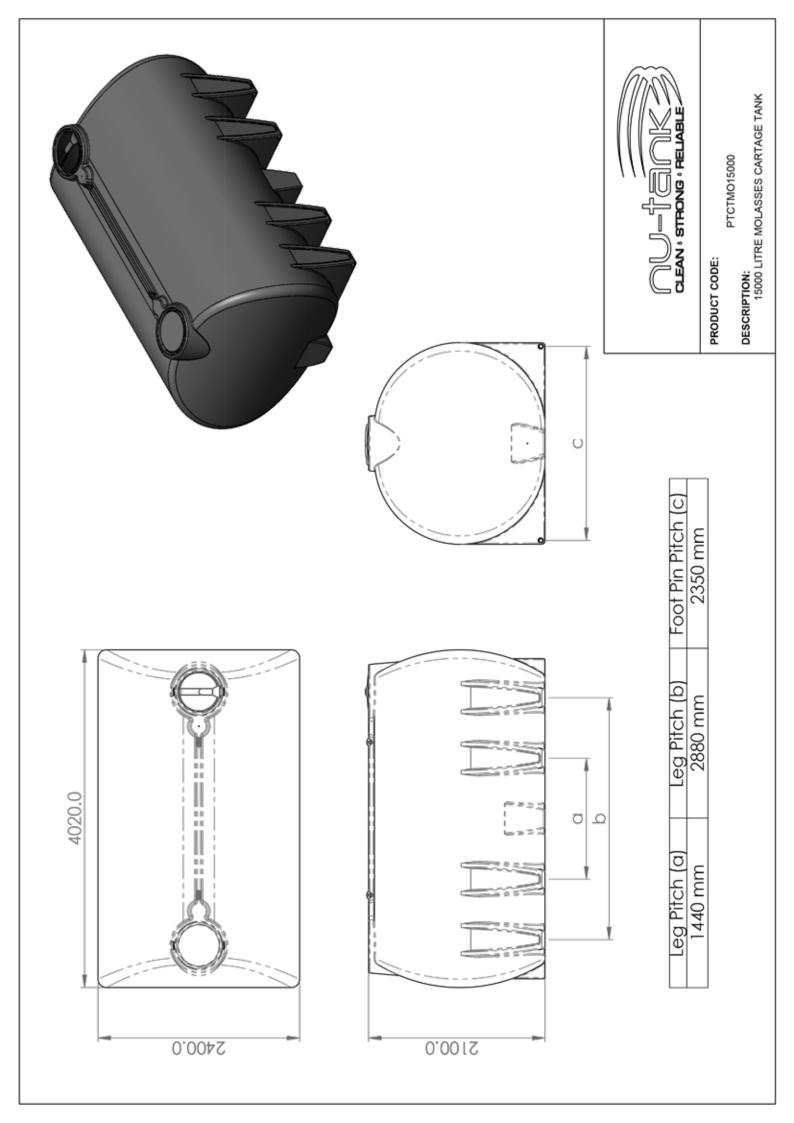

## **PRODUCT SHEET**

| TANK   |         |
|--------|---------|
| LENGTH | 4020 MM |
| WIDTH  | 2400 MM |
| HEIGHT | 2100 MM |

# PRODUCT CODE: PTCTMO15000

# 15,000L MOLASSES TRANSPORT TANK