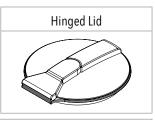

#### **FEATURES**

- Spill prevention shroud with 455mm hinged lid
- Heavy duty construction (built to last)
- Manufactured from UV stabilised virgin grade materials (not recycled)
- · Secure mounting points in each leg
- Complies with relevant Australian Standards
- Australian Made Australian Owned