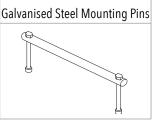

#### **FEATURES**

- Spill prevention shroud with 455mm hinged lid
- Heavy duty construction (built to last)
- Manufactured from UV stabilised virgin grade materials (not recycled)
- · Secure mounting points in each leg
- Complies with relevant Australian Standards
- Australian Made Australian Owned