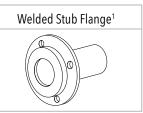

## FREE INCLUSIONS

Galvanised Steel Mounting Pins

<sup>1</sup> Welded Stub Flange sizes available in 3", 4" and 6" \*Inclusions may change without notice, check with sales prior to ordering.