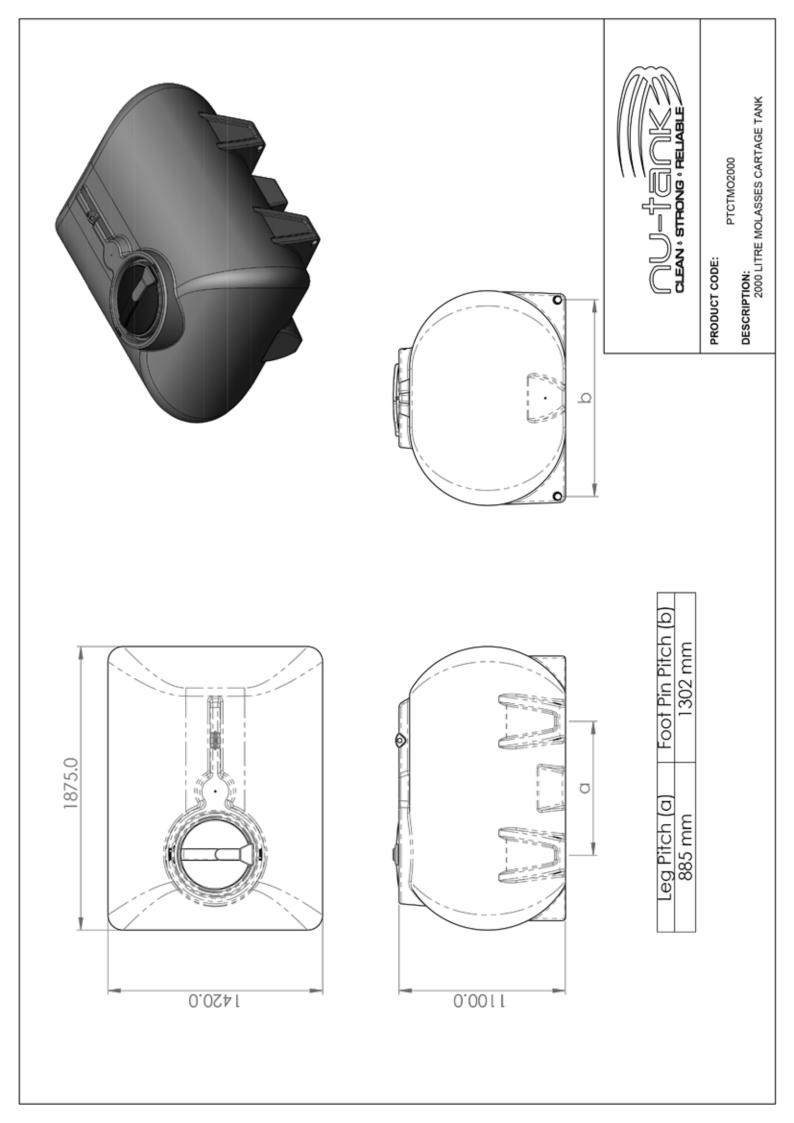

# 1300 36 11 10 www.nutank.com.au sales@nutank.com.au

TANK

1875 MM

1420 MM

1100 MM

#### PRODUCT CODE: PTCTMO2000

LENGTH

WIDTH

HEIGHT

# 2,000L MOLASSES TRANSPORT TANK

#### FEATURES

- Spill prevention shroud with 455mm hinged lid
- Heavy duty construction (built to last)
- Manufactured from UV stabilised virgin grade materials (not recycled)
- Secure mounting points in each leg
- Complies with relevant Australian Standards
- Australian Made Australian Owned