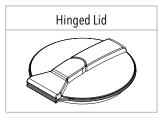

### FEATURES

- Spill prevention shroud with 455mm hinged lid
- Heavy duty construction (built to last)
- Manufactured from UV stabilised virgin grade materials (not recycled)
- Secure mounting points in each leg
- Complies with relevant Australian Standards
- Australian Made Australian Owned