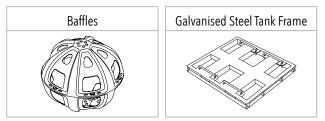

TANK

2275 MM

1405 MM

1065 MM

#### PRODUCT CODE: PTCTM02400

LENGTH

WIDTH

HEIGHT

# 2,400L MOLASSES TRANSPORT TANK

### FEATURES

- Spill prevention shroud with 455mm hinged lid
- Heavy duty construction (built to last)
- Manufactured from UV stabilised virgin grade materials (not recycled)
- Secure mounting points in each leg
- Complies with relevant Australian Standards
- Australian Made Australian Owned

# FREE INCLUSIONS





Galvanised Steel Mounting Pins



<sup>1</sup>Welded Stub Flange sizes available in 3", 4" and 6" \*Inclusions may change without notice, check with sales prior to ordering.

#### **OPTIONAL EXTRAS**



# COLOURS AVAILABLE

#### Black

NB: Colours may vary due to screen and printer calibrations.

\*Various outlet types and sizes also available, please contact sales for a free quote.