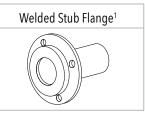

# FREE INCLUSIONS

Galvanised Steel Mounting Pins

<sup>1</sup>Welded Stub Flange sizes available in 3", 4" and 6" \*Inclusions may change without notice, check with sales prior to ordering.