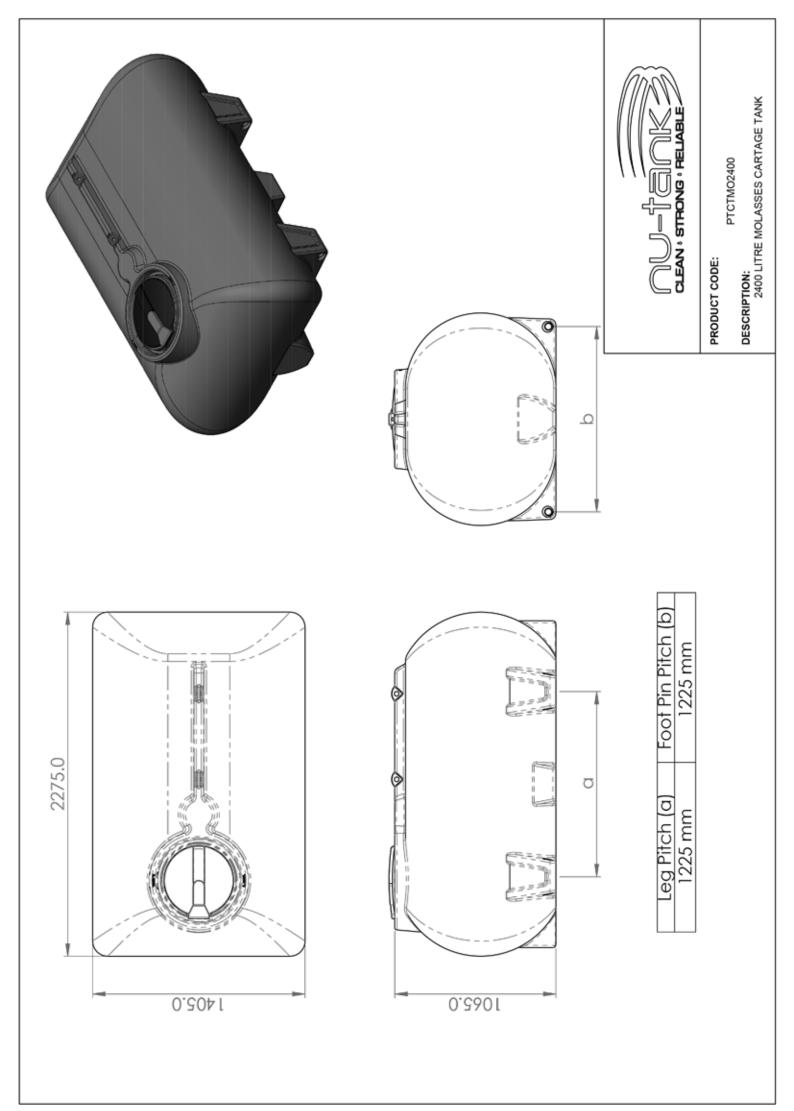

TANK

2275 MM

1405 MM

1065 MM

#### PRODUCT CODE: PTCTM02400

LENGTH

WIDTH

HEIGHT

# 2,400L MOLASSES TRANSPORT TANK