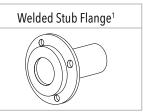

## FREE INCLUSIONS

Galvanised Steel Mounting Pins

<sup>1</sup>Welded Stub Flange sizes available in 3", 4" and 6" \*Inclusions may change without notice, check with sales prior to ordering.