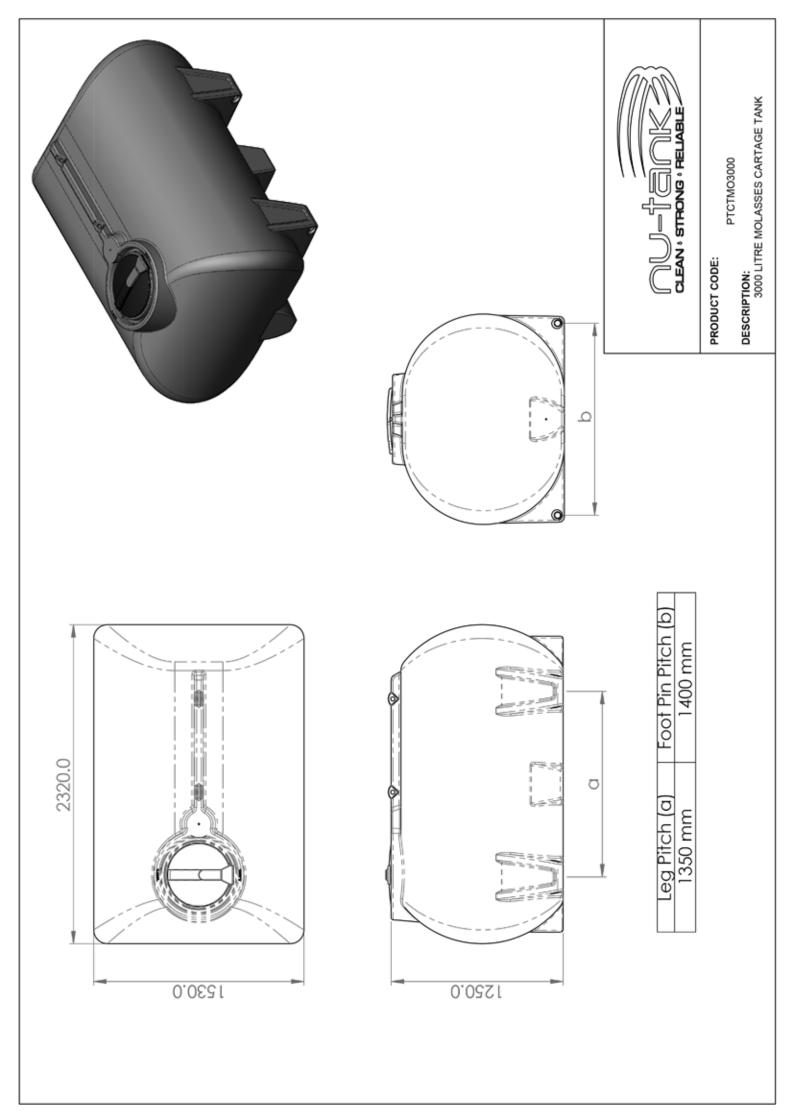

# 1300 36 11 10 www.nutank.com.au sales@nutank.com.au

TANK

2320 MM

1530 MM

1250 MM

#### PRODUCT CODE: PTCTM03000

LENGTH

WIDTH

HEIGHT

# 3,000L MOLASSES TRANSPORT TANK