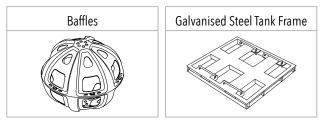

# 1300 36 11 10 www.nutank.com.au sales@nutank.com.au



TANK

2320 MM

1530 MM

1250 MM

#### PRODUCT CODE: PTCTM03000

LENGTH

WIDTH

HEIGHT

# 3,000L MOLASSES TRANSPORT TANK

### FEATURES

- Spill prevention shroud with 455mm hinged lid
- Heavy duty construction (built to last)
- Manufactured from UV stabilised virgin grade materials (not recycled)
- Secure mounting points in each leg
- Complies with relevant Australian Standards
- Australian Made Australian Owned

## FREE INCLUSIONS





Galvanised Steel Mounting Pins



<sup>1</sup>Welded Stub Flange sizes available in 3", 4" and 6" \*Inclusions may change without notice, check with sales prior to ordering.

#### **OPTIONAL EXTRAS**



### COLOURS AVAILABLE

#### Black

NB: Colours may vary due to screen and printer calibrations.

\*Various outlet types and sizes also available, please contact sales for a free quote.