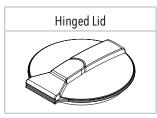

### FEATURES

- Spill prevention shroud with 455mm hinged lid
- Heavy duty construction (built to last)
- Manufactured from UV stabilised virgin grade materials (not recycled)
- Secure mounting points in each leg
- Complies with relevant Australian Standards
- Australian Made Australian Owned

## FREE INCLUSIONS

Galvanised Steel Mounting Pins

<sup>1</sup>Welded Stub Flange sizes available in 3", 4" and 6" \*Inclusions may change without notice, check with sales prior to ordering.