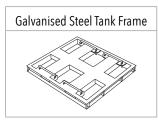

## **PRODUCT SHEET**

| TANK   |         |
|--------|---------|
| LENGTH | 1205 MM |
| WIDTH  | 1000 MM |
| HEIGHT | 610 MM  |

### **FEATURES**

- Spill prevention shroud with 455mm hinged lid
- Heavy duty construction (built to last)
- Manufactured from UV stabilised virgin grade materials (not recycled)
- · Secure mounting points in each leg
- Complies with relevant Australian Standards
- Australian Made Australian Owned