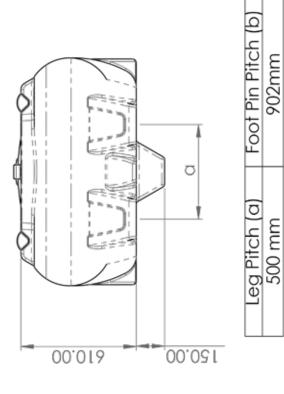

## **PRODUCT SHEET**

| TANK   |         |
|--------|---------|
| LENGTH | 1205 MM |
| WIDTH  | 1000 MM |
| HEIGHT | 610 MM  |