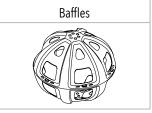

### **FEATURES**

- Spill prevention shroud with 455mm hinged lid
- Heavy duty construction (built to last)
- Manufactured from UV stabilised virgin grade materials (not recycled)
- · Secure mounting points in each leg
- Complies with relevant Australian Standards
- Australian Made Australian Owned