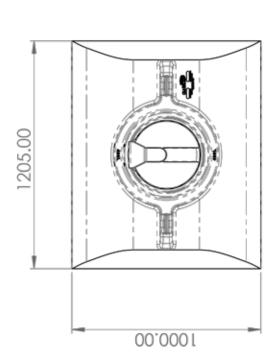

## **PRODUCT SHEET**

| TANK   |         |
|--------|---------|
| LENGTH | 1205 MM |
| WIDTH  | 1000 MM |
| HEIGHT | 610 MM  |