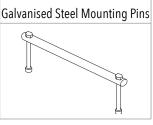

### **FEATURES**

- Spill prevention shroud with 455mm hinged lid
- Heavy duty construction (built to last)
- Manufactured from UV stabilised virgin grade materials (not recycled)
- · Secure mounting points in each leg
- Complies with relevant Australian Standards
- Australian Made Australian Owned