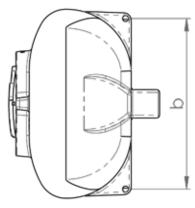

## **PRODUCT SHEET**

| TANK   |         |
|--------|---------|
| LENGTH | 1205 MM |
| WIDTH  | 1000 MM |
| HEIGHT | 610 MM  |

#### FREE INCLUSIONS

- <sup>1</sup> Welded Stub Flange sizes available in 3", 4" and 6"
- \*Inclusions may change without notice, check with sales prior to ordering.