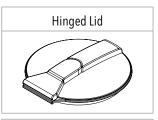

### **FEATURES**

- Spill prevention shroud with 455mm hinged lid
- Heavy duty construction (built to last)
- Manufactured from UV stabilised virgin grade materials (not recycled)
- · Secure mounting points in each leg
- Complies with relevant Australian Standards
- Australian Made Australian Owned