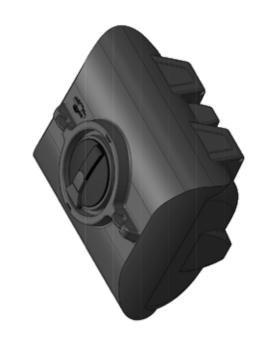

# **400L MOLASSES TRANSPORT TANK**

### **FEATURES**

- Spill prevention shroud with 455mm hinged lid
- Heavy duty construction (built to last)
- Manufactured from UV stabilised virgin grade materials (not recycled)
- · Secure mounting points in each leg
- Complies with relevant Australian Standards
- Australian Made Australian Owned

## **COLOURS AVAILABLE**

Black

NB: Colours may vary due to screen and printer calibrations.

PRODUCT CODE:

DESCRIPTION: 400 LITRE MOLASSES CARTAGE TANK

PTCTM000