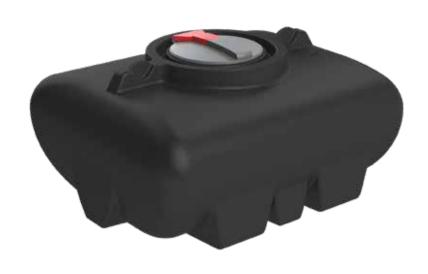

# **400L MOLASSES TRANSPORT TANK**

### **FEATURES**

- Spill prevention shroud with 455mm hinged lid
- Heavy duty construction (built to last)
- Manufactured from UV stabilised virgin grade materials (not recycled)
- · Secure mounting points in each leg
- Complies with relevant Australian Standards
- Australian Made Australian Owned

## **PRODUCT SHEET**

| TANK   |         |
|--------|---------|
| LENGTH | 1205 MM |
| WIDTH  | 1000 MM |
| HEIGHT | 610 MM  |