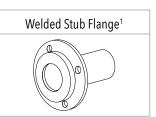

#### FREE INCLUSIONS

- <sup>1</sup> Welded Stub Flange sizes available in 3", 4" and 6"
- \*Inclusions may change without notice, check with sales prior to ordering.