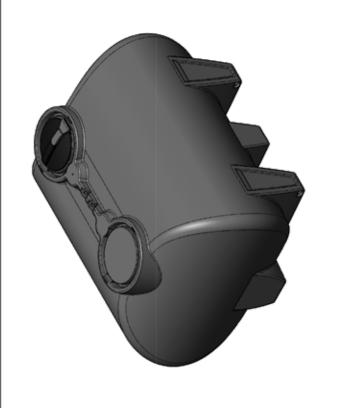

## **5,000L MOLASSES TRANSPORT TANK**

#### **FEATURES**

- Spill prevention shroud with 455mm hinged lid
- Heavy duty construction (built to last)
- Manufactured from UV stabilised virgin grade materials (not recycled)
- Secure mounting points in each leg
- Complies with relevant Australian Standards
- Australian Made Australian Owned