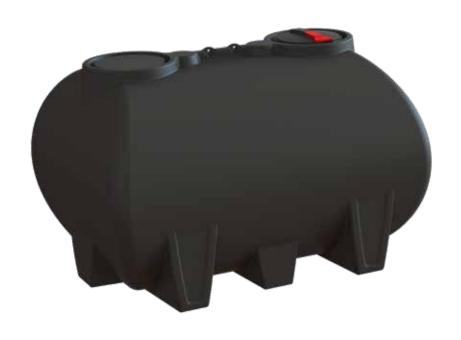

## **PRODUCT SHEET**

| TANK   |         |
|--------|---------|
| LENGTH | 2350MM  |
| WIDTH  | 1820 MM |
| HEIGHT | 1475 MM |

## **5,000L MOLASSES TRANSPORT TANK**

### **COLOURS AVAILABLE**

Black

NB: Colours may vary due to screen and printer calibrations.

PRODUCT CODE:

PTCTMO5000

DESCRIPTION: 5000 LITRE MOLASSES CARTAGE TANK

2350.0 0.0281

Foot Pin Pitch (b) 1710mm Leg Pitch (a) 1325 mm