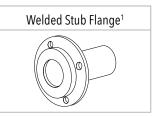

#### FREE INCLUSIONS

- <sup>1</sup> Welded Stub Flange sizes available in 3", 4" and 6"
- \*Inclusions may change without notice, check with sales prior to ordering.