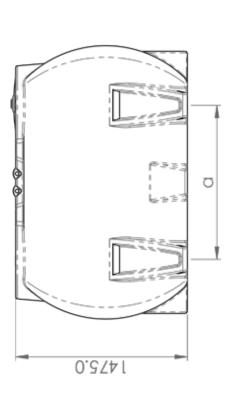

## **PRODUCT SHEET**

| TANK   |         |
|--------|---------|
| LENGTH | 2350MM  |
| WIDTH  | 1820 MM |
| HEIGHT | 1475 MM |