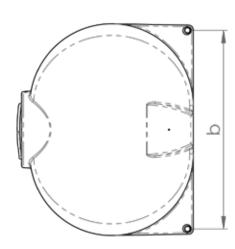

### **COLOURS AVAILABLE**

Black

NB: Colours may vary due to screen and printer calibrations.

PRODUCT CODE:

PTCTMO5000

DESCRIPTION: 5000 LITRE MOLASSES CARTAGE TANK

2350.0 0.0281

Foot Pin Pitch (b) 1710mm Leg Pitch (a) 1325 mm