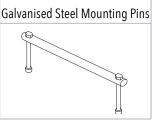

#### **FEATURES**

- Spill prevention shroud with 455mm hinged lid
- Heavy duty construction (built to last)
- Manufactured from UV stabilised virgin grade materials (not recycled)
- Secure mounting points in each leg
- Complies with relevant Australian Standards
- Australian Made Australian Owned