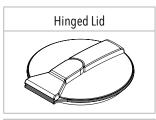

#### **FEATURES**

- Spill prevention shroud with 455mm hinged lid
- Heavy duty construction (built to last)
- Manufactured from UV stabilised virgin grade materials (not recycled)
- Secure mounting points in each leg
- Complies with relevant Australian Standards
- Australian Made Australian Owned