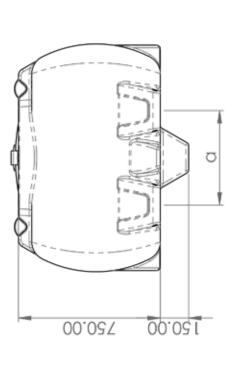

# **PRODUCT SHEET**

| TANK   |         |
|--------|---------|
| LENGTH | 1205MM  |
| WIDTH  | 1000 MM |
| HEIGHT | 750 MM  |

### **FEATURES**

- Spill prevention shroud with 455mm hinged lid
- Heavy duty construction (built to last)
- Manufactured from UV stabilised virgin grade materials (not recycled)
- · Secure mounting points in each leg
- Complies with relevant Australian Standards
- Australian Made Australian Owned