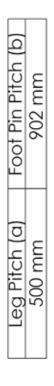

# **PRODUCT SHEET**

| TANK   |         |
|--------|---------|
| LENGTH | 1205MM  |
| WIDTH  | 1000 MM |
| HEIGHT | 750 MM  |