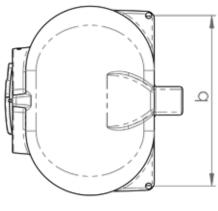

# **PRODUCT SHEET**

| TANK   |         |
|--------|---------|
| LENGTH | 1205MM  |
| WIDTH  | 1000 MM |
| HEIGHT | 750 MM  |

### **FEATURES**

- Spill prevention shroud with 455mm hinged lid
- Heavy duty construction (built to last)
- Manufactured from UV stabilised virgin grade materials (not recycled)
- · Secure mounting points in each leg
- Complies with relevant Australian Standards
- Australian Made Australian Owned

#### FREE INCLUSIONS

- <sup>1</sup> Welded Stub Flange sizes available in 3", 4" and 6"
- \*Inclusions may change without notice, check with sales prior to ordering.