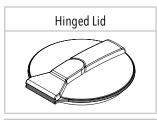

### **FEATURES**

- Spill prevention shroud with 455mm hinged lid
- Heavy duty construction (built to last)
- Manufactured from UV stabilised virgin grade materials (not recycled)
- · Secure mounting points in each leg
- Complies with relevant Australian Standards
- Australian Made Australian Owned