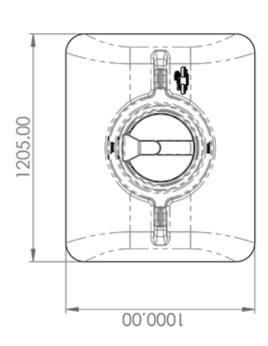

# **PRODUCT SHEET**

| TANK   |         |
|--------|---------|
| LENGTH | 1205MM  |
| WIDTH  | 1000 MM |
| HEIGHT | 750 MM  |