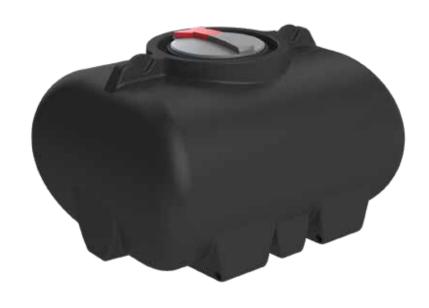

# **600L MOLASSES TRANSPORT TANK**

# **PRODUCT SHEET**

| TANK   |         |
|--------|---------|
| LENGTH | 1205MM  |
| WIDTH  | 1000 MM |
| HEIGHT | 750 MM  |

### **FEATURES**

- Spill prevention shroud with 455mm hinged lid
- Heavy duty construction (built to last)
- Manufactured from UV stabilised virgin grade materials (not recycled)
- · Secure mounting points in each leg
- Complies with relevant Australian Standards
- Australian Made Australian Owned