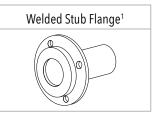

#### FREE INCLUSIONS

- <sup>1</sup> Welded Stub Flange sizes available in 3", 4" and 6"
- \*Inclusions may change without notice, check with sales prior to ordering.