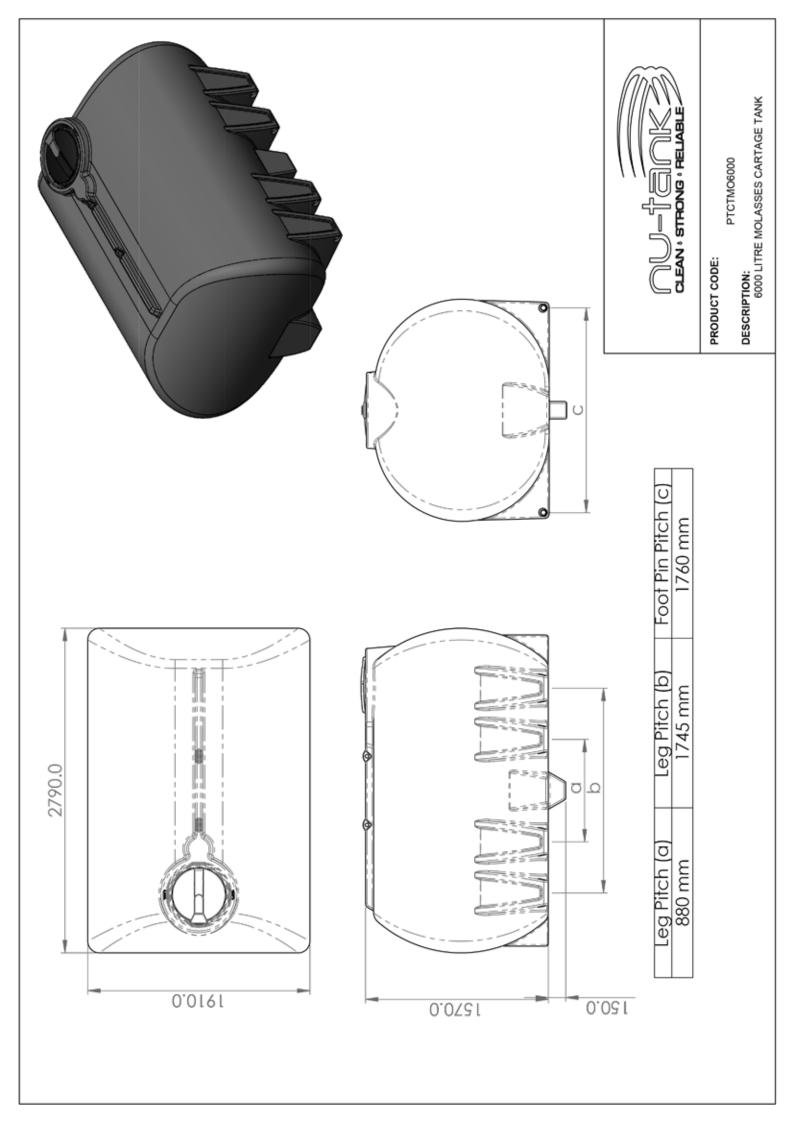

### **PRODUCT SHEET**

| TANK   |         |
|--------|---------|
| LENGTH | 2790 MM |
| WIDTH  | 1910 MM |
| HEIGHT | 1570 MM |

# PRODUCT CODE: PTCTMO6000

## 6,000L MOLASSES TRANSPORT TANK